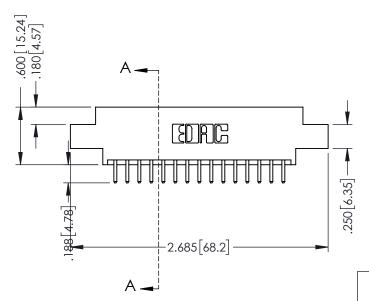

## 346/396 SERIES CARD EDGE CONNECTOR CONTACT CODE 555,556,558,559,560 DIMENSIONS

YOUR CONNECTION TO QUALITY & SERVICE

**EDAC INC** TORONTO, ONTARIO CANADA

THESE DRAWINGS AND SPECIFICATIONS ARE THE PROPERTY OF EDAC INC.,AND SHALL NOT BE REPRODUCED, OR COPIED OR USED AS THE BASIS FOR THE MANUFACTURE OR SALE OF APPARATUS WITHOUT WRITTEN PERMISSION.

|  | ACAD REFERENCE NO. | 346-ENG-MASTER   |  |
|--|--------------------|------------------|--|
|  | DRAWN: J.LEE       | DATE: APR. 22/09 |  |
|  | CHECKED:           | DATE:            |  |
|  | SCALE: 1:1         | SHEET 2 OF 2     |  |
|  | DRAWING NUMBER     | ISSUE            |  |
|  | 346-ENG-MASTER     | 1                |  |