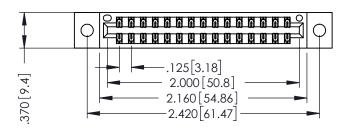

346/396 SERIES CARD EDGE CONNECTOR PART NUMBER: 346-030-520-802

YOUR CONNECTION TO QUALITY & SERVICE

**EDAC INC** TORONTO, ONTARIO CANADA

THESE DRAWINGS AND SPECIFICATIONS ARE THE PROPERTY OF EDAC INC.,AND SHALL NOT BE REPRODUCED,OR COPIED OR USED AS THE BASIS FOR THE MANUFACTURE OR SALE OF APPARATUS WITHOUT WRITTEN PERMISSION.

| ACAD REFERENCE NO. |     | 346-ENG-MASTER |           |
|--------------------|-----|----------------|-----------|
| DRAWN: J.LI        | EE  | DATE: AF       | PR. 22/09 |
| CHECKED:           |     | DATE:          |           |
| SCALE:             | 1:1 | SHEET 1        | OF 2      |
| DRAWING NUMBER     |     |                | ISSUE     |
|                    |     |                |           |