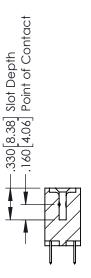

346-ENG-MASTER

SECTION A-A

ISSUE NUMBER ORIGINAL 1

## **Contact Code 555**

## **Contact Code 556**

INSULATOR MATERIAL: THERMOPLASTIC POLYESTER, UL 94V-0 CONTACT MATERIAL; COPPER, NICKEL, TIN ALLOY CA-725 CONTACT PLATING: GOLD ON THE MATING AREA, TIN-LEAD

ON THE CONTACT TAILS, NICKEL UNDERPLATE