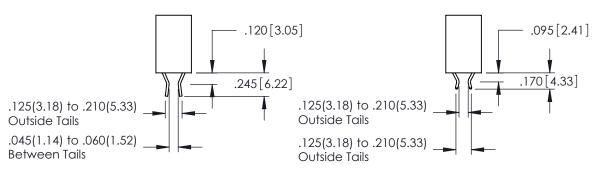

346-ENG-MASTER

THIS IS A C.A.D. GENERATED DRAWING DO NOT MAKE MANUAL REVISIONS TO MASTER.

ORIGINAL 1

ISSUE NUMBER

**Contact Code 555** 

**Contact Code 556** 

INSULATOR MATERIAL: THERMOPLASTIC POLYESTER, UL 94V-0 CONTACT MATERIAL; COPPER, NICKEL, TIN ALLOY CA-725 CONTACT PLATING: GOLD ON THE MATING AREA, TIN-LEAD

ON THE CONTACT TAILS, NICKEL UNDERPLATE