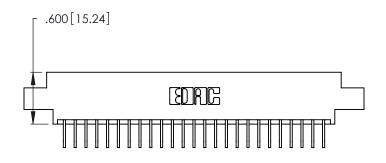

| 346/396 SERIES CARD EDGE CONNECTOR |
|------------------------------------|
| PART NUMBER: 346-025-558-602       |

YOUR CONNECTION TO QUALITY & SERVICE

**EDAC INC** TORONTO, ONTARIO CANADA

THESE DRAWINGS AND SPECIFICATIONS ARE THE PROPERTY OF EDAC INC.,AND SHALL NOT BE REPRODUCED, OR COPIED OR USED AS THE BASIS FOR THE MANUFACTURE OR SALE OF APPARATUS WITHOUT WRITTEN PERMISSION.