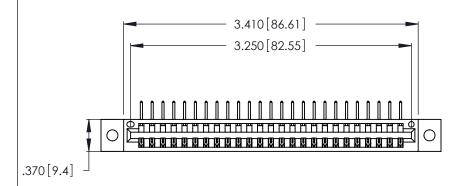

Contact Dimensions:
558-90 Degree Bend (Code 541 Contacts)
See Sheet 2 for Contact Code 555, 556, 558, 559, 560 Dimensions

THIS IS A C.A.D. GENERATED DRAWING DO NOT MAKE MANUAL REVISIONS TO MASTER.

- INSULATOR MATERIAL: THERMOPLASTIC POLYESTER, UL 94V-0 CONTACT MATERIAL; COPPER, NICKEL, TIN ALLOY CA-725
- CONTACT PLATING: GOLD ON THE MATING AREA, TIN-LEAD ON THE CONTACT TAILS, NICKEL UNDERPLATE

| 346/396 SERIES CARD EDGE CONNECTOR |
|------------------------------------|
| PART NUMBER: 346-025-558-602       |

YOUR CONNECTION TO QUALITY & SERVICE

**EDAC INC** TORONTO, ONTARIO CANADA

THESE DRAWINGS AND SPECIFICATIONS ARE THE PROPERTY OF EDAC INC.,AND SHALL NOT BE REPRODUCED, OR COPIED OR USED AS THE BASIS FOR THE MANUFACTURE OR SALE OF APPARATUS WITHOUT WRITTEN PERMISSION.