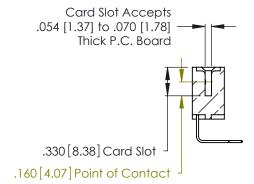

| 346/396 SERIES CARD EDGE CONNECTOR |
|------------------------------------|
| PART NUMBER: 346-025-558-602       |

YOUR CONNECTION TO QUALITY & SERVICE

**EDAC INC** TORONTO, ONTARIO CANADA

THESE DRAWINGS AND SPECIFICATIONS ARE THE PROPERTY OF EDAC INC.,AND SHALL NOT BE REPRODUCED, OR COPIED OR USED AS THE BASIS FOR THE MANUFACTURE OR SALE OF APPARATUS WITHOUT WRITTEN PERMISSION.