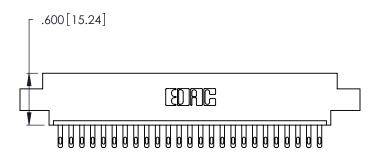

Card Slot Accepts .054 [1.37] to .070 [1.78] Thick P.C. Board

.330 [8.38] Card Slot .160 [4.07] Point of Contact ISSUE NUMBER ORIGINAL 1

346/396 SERIES CARD EDGE CONNECTOR PART NUMBER: 346-025-500-604

YOUR CONNECTION TO QUALITY & SERVICE