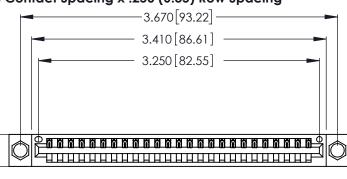

Contact Dimensions: 500-Wire Hole .050x.025 (1.27x0.64) - Tail LG. =.260 (6.60) .125 (3.18) Contact Spacing x .250 (6.35) Row Spacing

.370 [9.4]

THIS IS A C.A.D. GENERATED DRAWING DO NOT MAKE MANUAL REVISIONS TO MASTER.

Card Slot Accepts .054 [1.37] to .070 [1.78] Thick P.C. Board

.330 [8.38] Card Slot .160 [4.07] Point of Contact ISSUE NUMBER ORIGINAL 1

346/396 SERIES CARD EDGE CONNECTOR PART NUMBER: 346-025-500-604

YOUR CONNECTION TO QUALITY & SERVICE