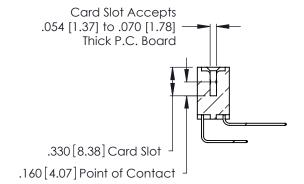

.370 [9.4]

Contact Dimensions:
558-90 Degree Bend (Code 541 Contacts)
See Sheet 2 for Contact Code 555, 556, 558, 559, 560 Dimensions

- INSULATOR MATERIAL: THERMOPLASTIC POLYESTER, UL 94V-0 CONTACT MATERIAL; COPPER, NICKEL, TIN ALLOY CA-725
- CONTACT PLATING: GOLD ON THE MATING AREA, TIN-LEAD ON THE CONTACT TAILS, NICKEL UNDERPLATE