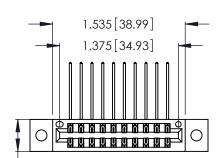

THIS IS A C.A.D. GENERATED DRAWING DO NOT MAKE MANUAL REVISIONS TO MASTER.

| 346/396 SERIES CARD EDGE CONNECTOR |
|------------------------------------|
| PART NUMBER: 346-020-558-802       |

**EDAC INC** TORONTO, ONTARIO CANADA