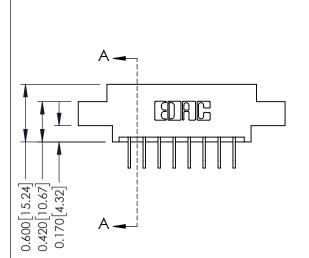

## **Mounting Option**

07-M3-0.5 Metric Threaded Inserts



## **Contact Detail**

558-90 Degree Bend (Code 541 Contacts) .156 [3.96] Contact Spacing x .200 [5.08] Row Spacing THIS IS A C.A.D. GENERATED DRAWING DO NOT MAKE MANUAL REVISIONS TO MASTER.



ISSUE NUMBER

ORIGINAL

1





## **See Accompanying Pages for:**

- **Contact Bend Details**
- **Mounting Options**

| 337 / 387 Series Card Edge Connector |
|--------------------------------------|
| Part Number: 337-008-558-607         |



**EDAC INC** TORONTO, ONTARIO CANADA

THESE DRAWINGS AND SPECIFICATIONS ARE THE PROPERTY OF EDAC INC.,AND SHALL NOT BE REPRODUCED, OR COPIED OR USED AS THE BASIS FOR THE MANUFACTURE OR SALE OF APPARATUS WITHOUT WRITTEN PERMISSION.

| ACAD REFERENCE NO. | 337 ENG MASTER   |  |  |
|--------------------|------------------|--|--|
| DRAWN: J.LEE       | DATE: OCT. 06/09 |  |  |
| CHECKED:           | DATE:            |  |  |
| SCALE: NTS         | SHEET 1 OF 3     |  |  |
| DRAWING NUMBER     | ISSUE            |  |  |
| 337 Assembly       | 1                |  |  |



ISSUE NUMBER