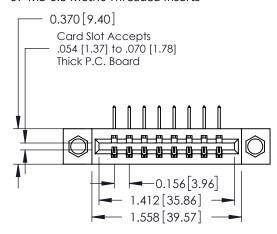

## **See Accompanying Pages for:**

- **Contact Bend Details**
- **Mounting Options**

| 337 / 387 Series Card Edge Connector |
|--------------------------------------|
| Part Number: 337-008-558-607         |