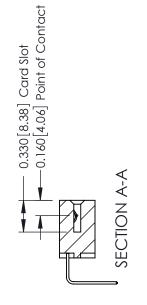

## **Contact Detail**

558-90 Degree Bend (Code 541 Contacts) .156 [3.96] Contact Spacing x .200 [5.08] Row Spacing THIS IS A C.A.D. GENERATED DRAWING DO NOT MAKE MANUAL REVISIONS TO MASTER.

ISSUE NUMBER