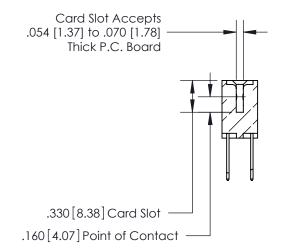

<u>Contact Dimensions:</u> 522-P.C. Tail .025 Sq. (0.64 Sq.) - Tail LG. =.440 (11.18) .125 (3.18) Contact Spacing x .250 (6.35) Row Spacing -3.560[90.42]-3.295 83.69 3.035 [77.09] 2.875 [73.03]

- .370[9.4]

THIS IS A C.A.D. GENERATED DRAWING DO NOT MAKE MANUAL REVISIONS TO MASTER.

ISSUE NUMBER

ORIGINAL

INSULATOR MATERIAL: THERMOPLASTIC POLYESTER, UL 94V-0 CONTACT MATERIAL; COPPER, NICKEL, TIN ALLOY CA-725

CONTACT PLATING: GOLD ON THE MATING AREA, TIN-LEAD ON THE CONTACT TAILS, NICKEL UNDERPLATE

PART NUMBER: 896-044-522-204

**EDAC INC** TORONTO, ONTARIO CANADA YOUR CONNECTION TO QUALITY & SERVICE

846/896 SERIES HIGH TEMP CARD EDGE CONNECTOR

THESE DRAWINGS AND SPECIFICATIONS ARE THE PROPERTY OF EDAC INC.,AND SHALL NOT BE REPRODUCED, OR COPIED OR USED AS THE BASIS FOR THE MANUFACTURE OR SALE OF APPARATUS WITHOUT WRITTEN PERMISSION.