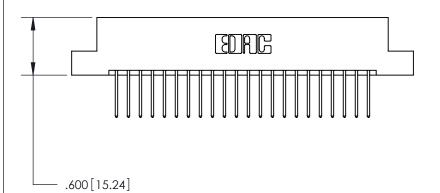

PART NUMBER: 896-044-522-204

**EDAC INC** TORONTO, ONTARIO CANADA YOUR CONNECTION TO QUALITY & SERVICE

846/896 SERIES HIGH TEMP CARD EDGE CONNECTOR

THESE DRAWINGS AND SPECIFICATIONS ARE THE PROPERTY OF EDAC INC.,AND SHALL NOT BE REPRODUCED, OR COPIED OR USED AS THE BASIS FOR THE MANUFACTURE OR SALE OF APPARATUS WITHOUT WRITTEN PERMISSION.

| ACAD REFERENCE NO. | 846-ENG-MASTER   |
|--------------------|------------------|
| DRAWN: J.LEE       | DATE: APR. 22/09 |
| CHECKED:           | DATE:            |
| SCALE: 1:1         | SHEET 1 OF 2     |
| DRAWING NUMBER     | ISSUE            |
| 846-ENG-MASTER     | 1                |