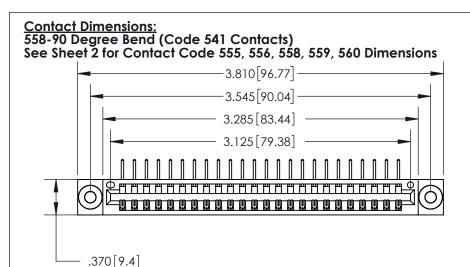

THIS IS A C.A.D. GENERATED DRAWING DO NOT MAKE MANUAL REVISIONS TO MASTER.

Card Slot Accepts

Thick P.C. Board

ISSUE NUMBER ORIGINAL

846/896 SERIES HIGH TEMP CARD EDGE CONNECTOR PART NUMBER: 896-024-558-603

INSULATOR MATERIAL: THERMOPLASTIC POLYESTER, UL 94V-0 CONTACT MATERIAL; COPPER, NICKEL, TIN ALLOY CA-725 CONTACT PLATING: GOLD ON THE MATING AREA, TIN-LEAD

ON THE CONTACT TAILS, NICKEL UNDERPLATE

THIS IS A C.A.D. GENERATED DRAWING DO NOT MAKE MANUAL REVISIONS TO MASTER.