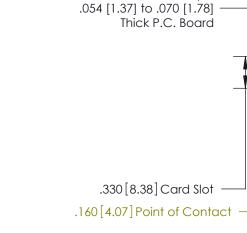

THIS IS A C.A.D. GENERATED DRAWING DO NOT MAKE MANUAL REVISIONS TO MASTER.

Card Slot Accepts

Thick P.C. Board

ISSUE NUMBER ORIGINAL

846/896 SERIES HIGH TEMP CARD EDGE CONNECTOR PART NUMBER: 896-024-558-603