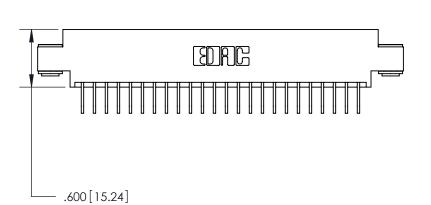

THIS IS A C.A.D. GENERATED DRAWING DO NOT MAKE MANUAL REVISIONS TO MASTER.

Card Slot Accepts

Thick P.C. Board

ISSUE NUMBER ORIGINAL

846/896 SERIES HIGH TEMP CARD EDGE CONNECTOR PART NUMBER: 896-024-558-603

INSULATOR MATERIAL: THERMOPLASTIC POLYESTER, UL 94V-0 CONTACT MATERIAL; COPPER, NICKEL, TIN ALLOY CA-725 CONTACT PLATING: GOLD ON THE MATING AREA, TIN-LEAD

ON THE CONTACT TAILS, NICKEL UNDERPLATE

THIS IS A C.A.D. GENERATED DRAWING DO NOT MAKE MANUAL REVISIONS TO MASTER.