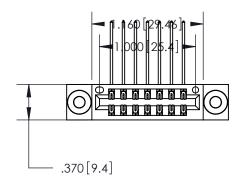

<u>Contact Dimensions:</u>
558-90 Degree Bend (Code 541 Contacts)
See Sheet 2 for Contact Code 555, 556, 558, 559, 560 Dimensions

THIS IS A C.A.D. GENERATED DRAWING DO NOT MAKE MANUAL REVISIONS TO MASTER.

Card Slot Accepts .054 [1.37] to .070 [1.78] Thick P.C. Board

.330 [8.38] Card Slot .160 [4.07] Point of Contact — ISSUE NUMBER

ORIGINAL

1

INSULATOR MATERIAL: THERMOPLASTIC POLYESTER, UL 94V-0 CONTACT MATERIAL; COPPER, NICKEL, TIN ALLOY CA-725 CONTACT PLATING: GOLD ON THE MATING AREA, TIN-LEAD

ON THE CONTACT TAILS, NICKEL UNDERPLATE

846/896 SERIES HIGH TEMP CARD EDGE CONNECTOR PART NUMBER: 896-014-558-803

YOUR CONNECTION TO QUALITY & SERVICE

**EDAC INC** TORONTO, ONTARIO CANADA

THESE DRAWINGS AND SPECIFICATIONS ARE THE PROPERTY OF EDAC INC.,AND SHALL NOT BE REPRODUCED, OR COPIED OR USED AS THE BASIS FOR THE MANUFACTURE OR SALE OF APPARATUS WITHOUT WRITTEN PERMISSION.