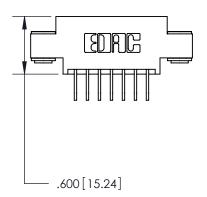

THIS IS A C.A.D. GENERATED DRAWING DO NOT MAKE MANUAL REVISIONS TO MASTER.

ISSUE NUMBER

.165[4.19]

.375 [9.54]

ORIGINAL

1

.060 [1.52] .125(3.18) to .210(5.33) **Outside Tails** .125(3.18) to .210(5.33) **Outside Tails** 

**Contact Code 558** 