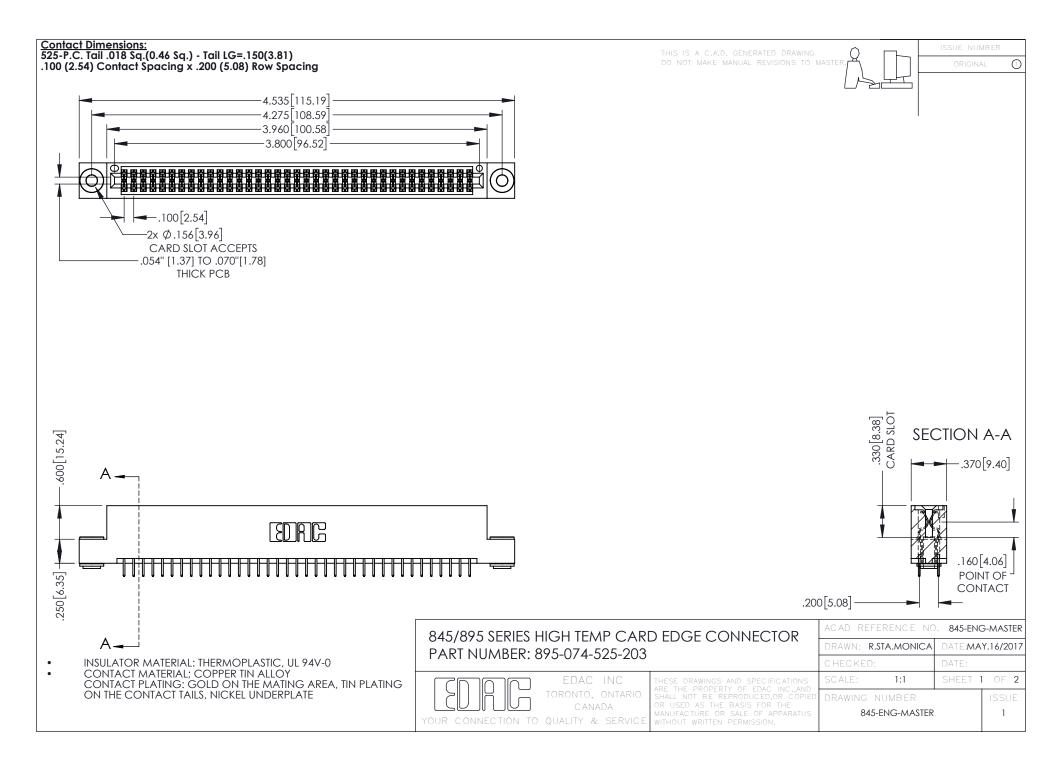

**Contact Code 558** Contact Code 559 Contact Code 560

- INSULATOR MATERIAL: THERMOPLASTIC POLYESTER, UL 94V-0 DAP MATERIAL AVAILABLE UPON REQUEST
- CONTACT MATERIAL; COPPER ALLOY

CONTACT PLATING: GOLD ON THE MATING AREA, TIN PLATING ON THE CONTACT TAILS, NICKEL UNDERPLATE

## 845/895 SERIES HIGH TEMP CARD EDGE CONNECTOR CONTACT CODE 555,556,558,559,560 DIMENSIONS

YOUR CONNECTION TO QUALITY & SERVICE

|   | ACAD REFERENCE NO. 845-ENG-MASTER |                  |
|---|-----------------------------------|------------------|
|   | DRAWN: R.STA.MONICA               | DATE:MAY.16/2017 |
|   | CHECKED:                          | DATE:            |
|   | SCALE: 1:1                        | SHEET 2 OF 2     |
| D | DRAWING NUMBER                    | ISSUE            |

845-ENG-MASTER