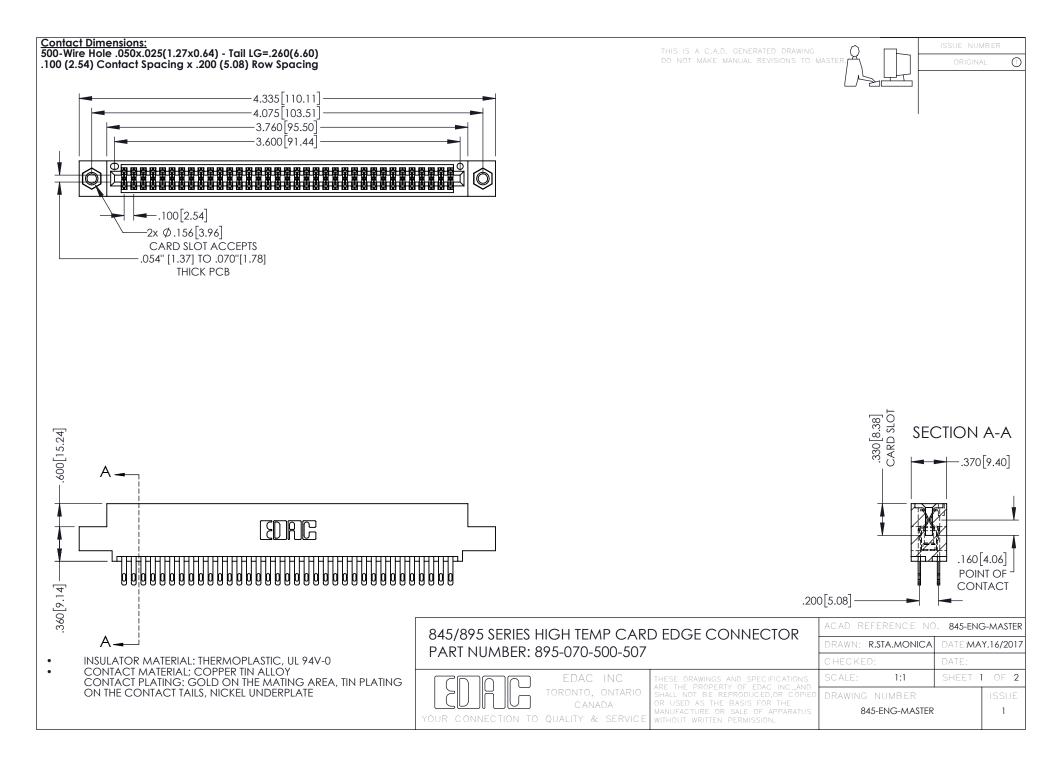

**Contact Code 558** Contact Code 559 Contact Code 560

- INSULATOR MATERIAL: THERMOPLASTIC POLYESTER, UL 94V-0 DAP MATERIAL AVAILABLE UPON REQUEST
- CONTACT MATERIAL; COPPER ALLOY

CONTACT PLATING: GOLD ON THE MATING AREA, TIN PLATING ON THE CONTACT TAILS, NICKEL UNDERPLATE

## 845/895 SERIES HIGH TEMP CARD EDGE CONNECTOR CONTACT CODE 555,556,558,559,560 DIMENSIONS

YOUR CONNECTION TO QUALITY & SERVICE

|   | ACAD REFERENCE NO. 845-ENG-MASTER |                  |
|---|-----------------------------------|------------------|
|   | DRAWN: R.STA.MONICA               | DATE:MAY.16/2017 |
|   | CHECKED:                          | DATE:            |
|   | SCALE: 1:1                        | SHEET 2 OF 2     |
| D | DRAWING NUMBER                    | ISSUE            |

845-ENG-MASTER