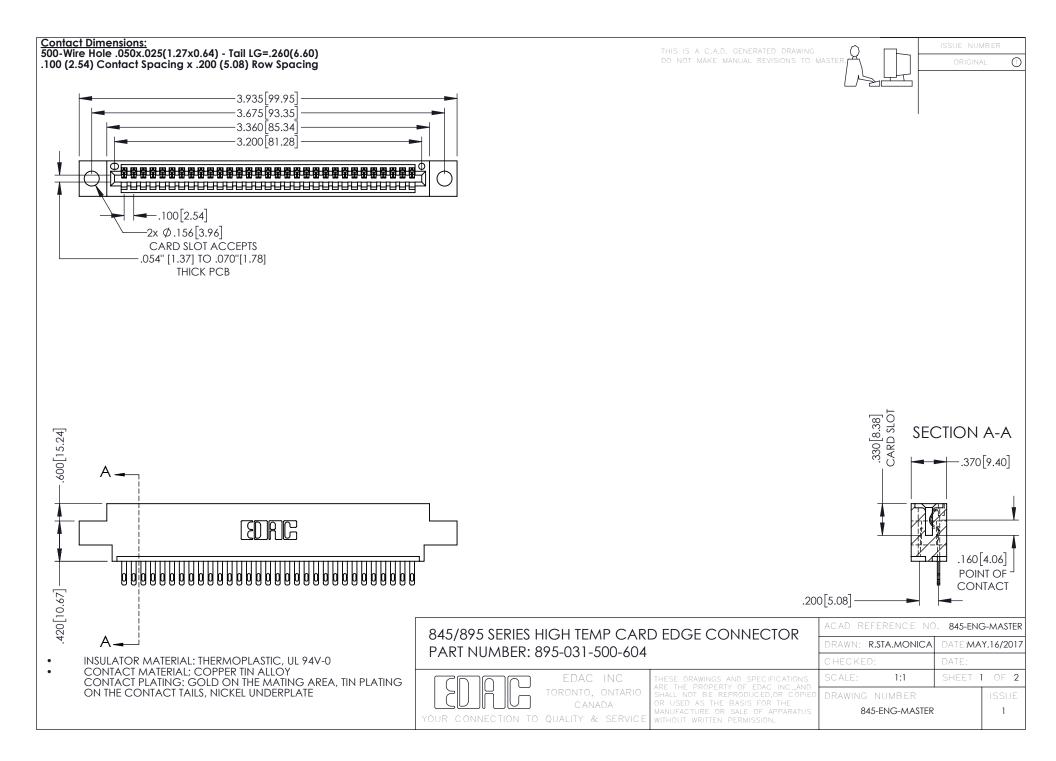

**Contact Code 558** Contact Code 559 Contact Code 560

- INSULATOR MATERIAL: THERMOPLASTIC POLYESTER, UL 94V-0 DAP MATERIAL AVAILABLE UPON REQUEST
- CONTACT MATERIAL; COPPER ALLOY

CONTACT PLATING: GOLD ON THE MATING AREA, TIN PLATING ON THE CONTACT TAILS, NICKEL UNDERPLATE

## 845/895 SERIES HIGH TEMP CARD EDGE CONNECTOR CONTACT CODE 555,556,558,559,560 DIMENSIONS

YOUR CONNECTION TO QUALITY & SERVICE

|   | ACAD REFERENCE NO. 845-ENG-MASTER |                  |
|---|-----------------------------------|------------------|
|   | DRAWN: R.STA.MONICA               | DATE:MAY.16/2017 |
|   | CHECKED:                          | DATE:            |
|   | SCALE: 1:1                        | SHEET 2 OF 2     |
| D | DRAWING NUMBER                    | ISSUE            |

845-ENG-MASTER