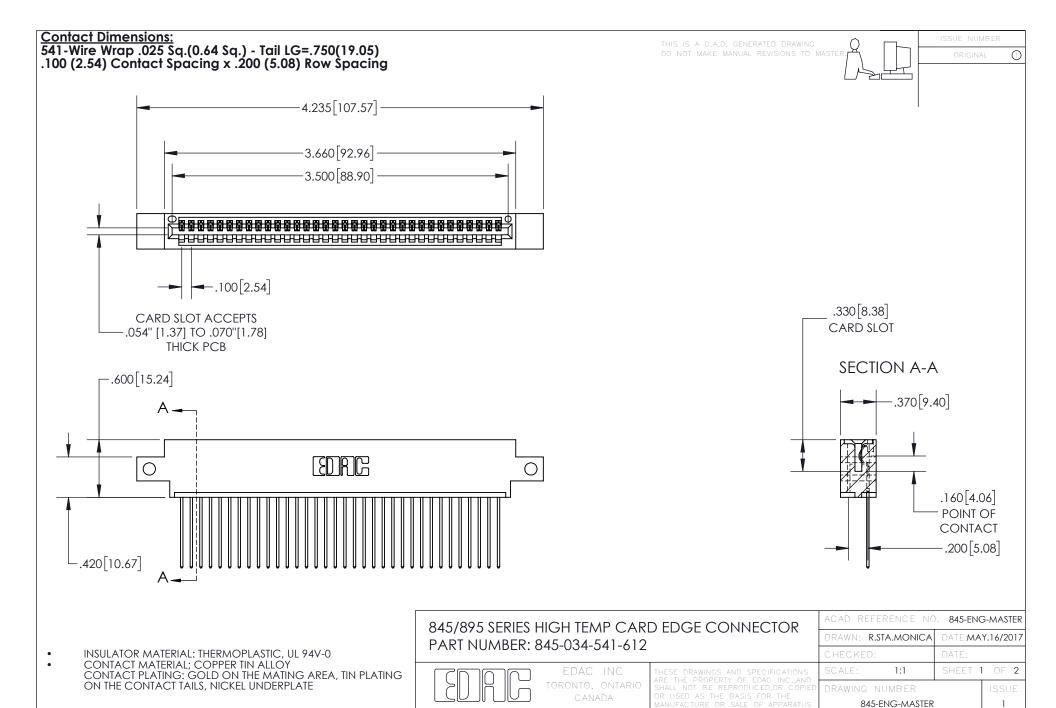

## 845/895 SERIES HIGH TEMP CARD EDGE CONNECTOR CONTACT CODE 555,556,558,559,560 DIMENSIONS

YOUR CONNECTION TO QUALITY & SERVICE

Contact Code 559

|   | ACAD REFERENCE NO. 845-ENG-MASTER |                  |  |
|---|-----------------------------------|------------------|--|
|   | DRAWN: R.STA.MONICA               | DATE:MAY.16/2017 |  |
|   | CHECKED:                          | DATE:            |  |
|   | SCALE: 1:1                        | SHEET 2 OF 2     |  |
| D | DRAWING NUMBER                    | ISSUE            |  |