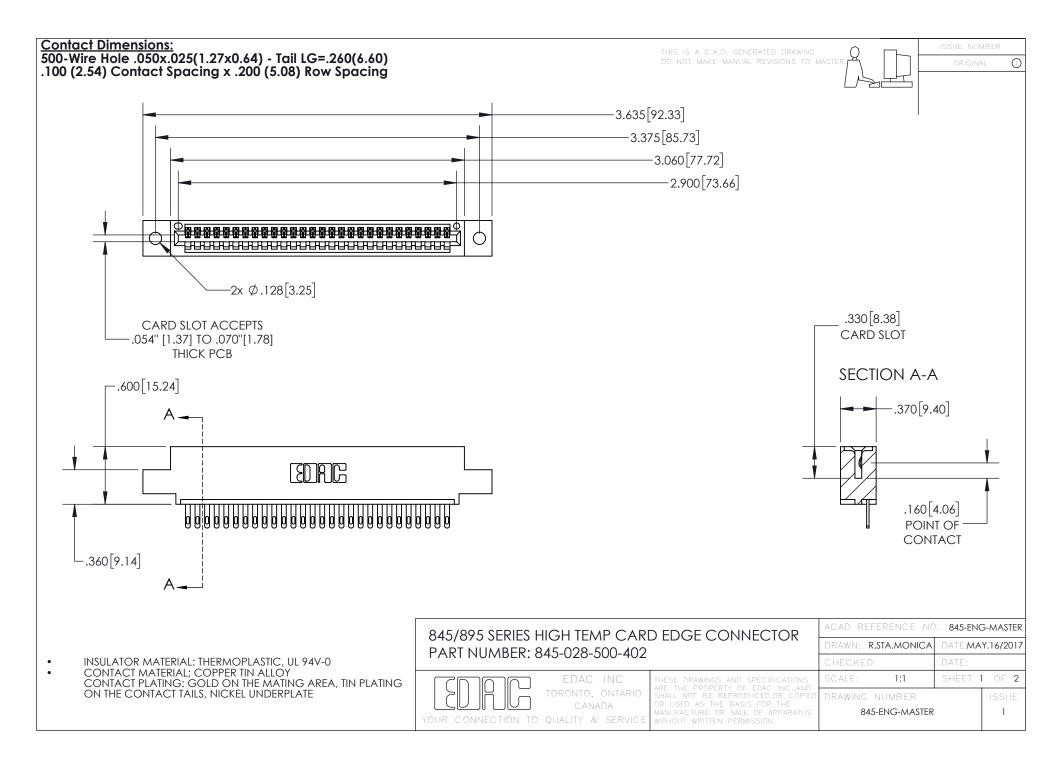

- INSULATOR MATERIAL: THERMOPLASTIC POLYESTER, UL 94V-0 DAP MATERIAL AVAILABLE UPON REQUEST
- CONTACT MATERIAL; COPPER ALLOY

CONTACT PLATING: GOLD ON THE MATING AREA, TIN PLATING ON THE CONTACT TAILS, NICKEL UNDERPLATE

## 845/895 SERIES HIGH TEMP CARD EDGE CONNECTOR CONTACT CODE 555,556,558,559,560 DIMENSIONS

YOUR CONNECTION TO QUALITY & SERVICE

|   | ACAD REFERENCE NO. 845-ENG-MASTER |                  |
|---|-----------------------------------|------------------|
|   | DRAWN: R.STA.MONICA               | DATE:MAY.16/2017 |
|   | CHECKED:                          | DATE:            |
| D | SCALE: 1:1                        | SHEET 2 OF 2     |
|   | DRAWING NUMBER                    | ISSUE            |

845-ENG-MASTER