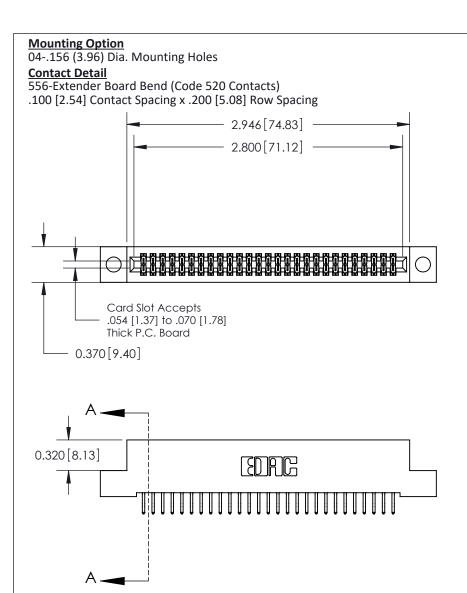

SECTION A-A

**See Accompanying Pages for:** 

- **Contact Bend Details**
- **Mounting Options**

THIS IS A C.A.D. GENERATED DRAWING DO NOT MAKE MANUAL REVISIONS TO MASTER

ORIGINAL (1)

| 842/892 Series High Temp Card Edge Connector<br>Contact Bend Detail |                                                                                                 | ACAD REFERENCE NO. 842 ENG MASTER |             |                  |        |
|---------------------------------------------------------------------|-------------------------------------------------------------------------------------------------|-----------------------------------|-------------|------------------|--------|
|                                                                     |                                                                                                 | DRAWN:                            | J.LEE       | DATE: OCT. 06/09 |        |
|                                                                     |                                                                                                 | CHECKED:                          |             | DATE:            |        |
| EDAC INC                                                            | THESE DRAWINGS AND SPECIFICATIONS ARE THE PROPERTY OF EDAC INCAND                               | SCALE:                            | NTS         | SHEET :          | 2 OF 3 |
| TORONTO, ONTARIO                                                    | SHALL NOT BE REPRODUCED,OR COPIED OR USED AS THE BASIS FOR THE MANUFACTURE OR SALE OF APPARATUS | DRAWING                           | NUMBER      |                  | ISSUE  |
| YOUR CONNECTION TO QUALITY & SERVICE                                |                                                                                                 | 8                                 | 42 Assembly |                  | 1      |

THIS IS A C.A.D. GENERATED DRAWING
DO NOT MAKE MANUAL REVISIONS TO MASTER

ISSUE NUMBER

ORIGINAL

1

| 842/892 Series High Temp Card Edge Co<br>Mounting Options  | DRAWN: J.LEE DATE: OCT. 06/09  CHECKED: DATE: |
|------------------------------------------------------------|-----------------------------------------------|
| EDAC INC THESE DRAWINGS AND S ARE THE PROPERTY OF          |                                               |
|                                                            | DUCED,OR COPIED DRAWING NUMBER ISSUE          |
| YOUR CONNECTION TO QUALITY & SERVICE WITHOUT WRITTEN PERMI |                                               |