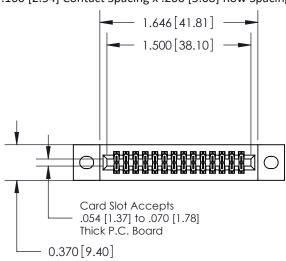

## **Contact Detail**

556-Extender Board Bend (Code 520 Contacts)

.100 [2.54] Contact Spacing x .200 [5.08] Row Spacing

**See Accompanying Pages for:** 

- **Contact Bend Details**
- **Mounting Options**

.240 [6.10] Point of Contact-