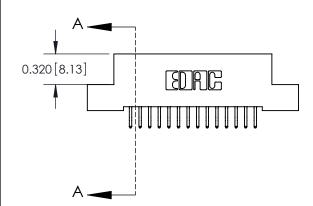

**Mounting Option** 

02-.128 (3.25) Wide Mounting Slots

SECTION A-A

842 Assembly

THIS IS A C.A.D. GENERATED DRAWING DO NOT MAKE MANUAL REVISIONS TO MASTER

ORIGINAL (1)

| 842/892 Series High Temp Card Edge Connector<br>Contact Bend Detail |                                                                 | ACAD REFERENCE NO. 842 ENG MASTER |        |          |          |
|---------------------------------------------------------------------|-----------------------------------------------------------------|-----------------------------------|--------|----------|----------|
|                                                                     |                                                                 | DRAWN:                            | J.LEE  | DATE: OC | T. 06/09 |
| Corridor Beria Derail                                               | Delaii                                                          |                                   | ):     | DATE:    |          |
| EDAC INC                                                            | ARE THE PROPERTY OF FRACTING AND                                |                                   | NTS    | SHEET :  | 2 OF 3   |
| TORONTO, ONTARIO                                                    | SHALL NOT BE REPRODUCED, OR COPIED OR USED AS THE BASIS FOR THE | DRAWING                           | NUMBER |          | ISSUE    |
| YOUR CONNECTION TO QUALITY & SERVICE                                | MANUFACTURE OR SALE OF APPARATUS WITHOUT WRITTEN PERMISSION.    | 842 Assembly                      |        |          | 1        |