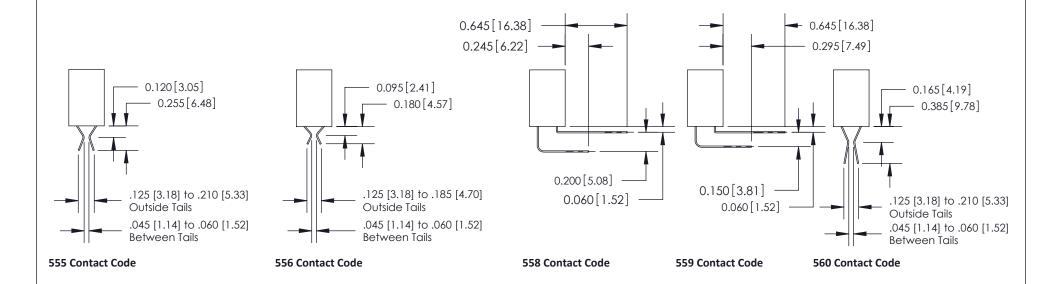

## **Contact Detail**

555-Extender Board Bend (Code 500 Contacts)

.100 [2.54] Contact Spacing x .200 [5.08] Row Spacing