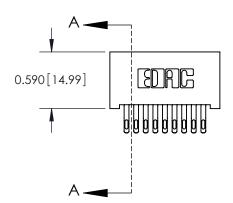

**SECTION A-A** 

842 Assembly

THIS IS A C.A.D. GENERATED DRAWING DO NOT MAKE MANUAL REVISIONS TO MASTER.

ISSUE NUMBER

ORIGINAL

1

| 842/892 Series High Temp Card Edge Connector<br>Contact Bend Detail |                                                                                                                                             | ACAD REFERENCE NO. 842 ENG MASTER |          |                         |  |
|---------------------------------------------------------------------|---------------------------------------------------------------------------------------------------------------------------------------------|-----------------------------------|----------|-------------------------|--|
|                                                                     |                                                                                                                                             | DRAWN: J.LEE                      | DATE: OC | DATE: <b>OCT. 06/09</b> |  |
|                                                                     |                                                                                                                                             | CHECKED:                          | DATE:    | DATE:                   |  |
| EDAC INC                                                            | THESE DRAWINGS AND SPECIFICATIONS<br>ARE THE PROPERTY OF EDAC INC. AND<br>SHALL NOT BE REPRODUCED,OR COPIED<br>OR USED AS THE BASIS FOR THE | SCALE: NTS                        | SHEET    | 2 OF 3                  |  |
| TORONTO, ONTARIO                                                    |                                                                                                                                             | DRAWING NUMBER                    | •        | ISSUE                   |  |
| YOUR CONNECTION TO QUALITY & SERVICE                                | MANUFACTURE OR SALE OF APPARATUS                                                                                                            | 842 Assemb                        | ly       | 1                       |  |