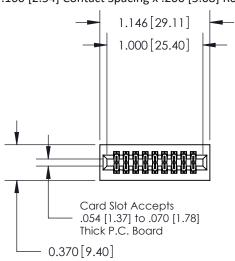

## **See Accompanying Pages for:**

- **Contact Bend Details**
- **Mounting Options**

.240 [6.10] Point of Contact-

| ACAD REFERENCE NO. 842 ENG MASTER |                  |  |  |  |
|-----------------------------------|------------------|--|--|--|
| DRAWN: J.LEE                      | DATE: OCT. 06/09 |  |  |  |
| CHECKED:                          | DATE:            |  |  |  |
| SCALE: NTS                        | SHEET 1 OF 3     |  |  |  |
| DRAWING NUMBER                    | ISSUE            |  |  |  |