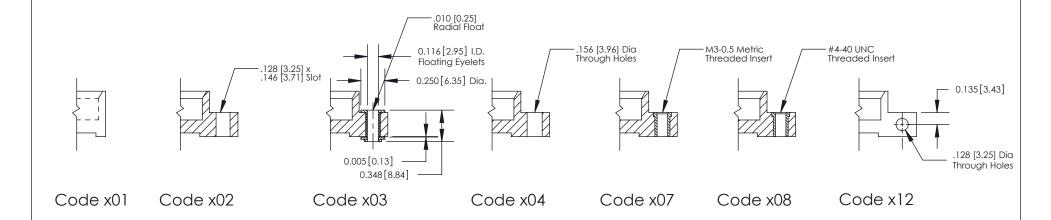

## **Mounting Option**

01-No Mounting Lugs

THIS IS A C.A.D. GENERATED DRAWING DO NOT MAKE MANUAL REVISIONS TO MASTER

SSUE NUMBER

DRIGINAL

1

| 842/892 Series High Temp Card Edge Connector<br>Mounting Options |                                                                           | ACAD REFERENCE NO. 842 ENG MASTER |             |         |           |
|------------------------------------------------------------------|---------------------------------------------------------------------------|-----------------------------------|-------------|---------|-----------|
|                                                                  |                                                                           | DRAWN:                            | J.LEE       | DATE: O | CT. 06/09 |
|                                                                  |                                                                           | CHECKED:                          |             | DATE:   |           |
|                                                                  | TARIO ARE THE PROPERTY OF EDAC INC.,AND SHALL NOT BE REPRODUCED,OR COPIED | SCALE:                            | NTS         | SHEET : | 3 OF 3    |
| I   S   I   G   TORONTO, ONTARIO                                 |                                                                           | DRAWING                           | NUMBER      |         | ISSUE     |
| YOUR CONNECTION TO QUALITY & SERVICE                             | MANUFACTURE OR SALE OF APPARATUS                                          | 8                                 | 42 Assembly |         | 1         |