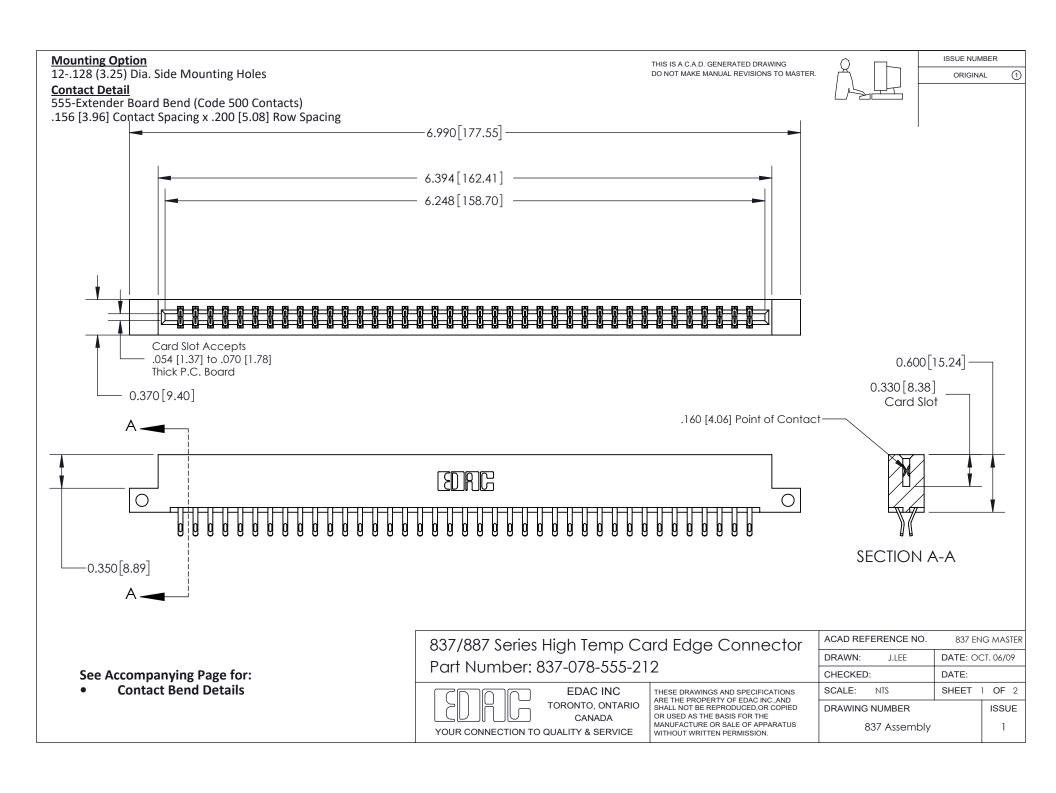

ISSUE NUMBER

ORIGINAL

1

| 837/887 Series High Temp Card Edge Connector<br>Contact Bend Detail |                                                                                                                                                                                                   | ACAD REFERENCE NO. 837 EN |                  | 3 MASTER      |
|---------------------------------------------------------------------|---------------------------------------------------------------------------------------------------------------------------------------------------------------------------------------------------|---------------------------|------------------|---------------|
|                                                                     |                                                                                                                                                                                                   | DRAWN: J.LEE              | DATE: OCT. 06/09 |               |
|                                                                     |                                                                                                                                                                                                   | CHECKED:                  | DATE:            |               |
| TORONTO, ONTARIO                                                    | THESE DRAWINGS AND SPECIFICATIONS ARE THE PROPERTY OF EDAC INC., AND SHALL NOT BE REPRODUCED, OR COPIED OR USED AS THE BASIS FOR THE MANUFACTURE OR SALE OF APPARATUS WITHOUT WRITTEN PERMISSION. | SCALE: NTS                | SHEET            | 2 <b>OF</b> 2 |
|                                                                     |                                                                                                                                                                                                   | DRAWING NUMBER            | •                | ISSUE         |
| YOUR CONNECTION TO QUALITY & SERVICE                                |                                                                                                                                                                                                   | 837 Assembly              |                  | 1             |