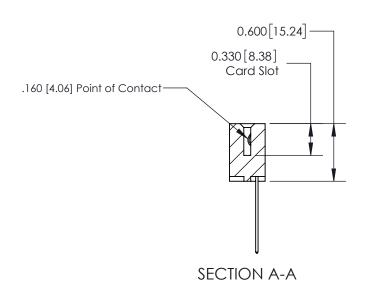

ISSUE NUMBER

ORIGINAL

1

| 837/887 Series High Temp Card Edge Connector<br>Contact Bend Detail |                                                                                                                                                              | ACAD REFERENCE NO. | 837 ENG MASTER   |               |
|---------------------------------------------------------------------|--------------------------------------------------------------------------------------------------------------------------------------------------------------|--------------------|------------------|---------------|
|                                                                     |                                                                                                                                                              | DRAWN: J.LEE       | DATE: OCT. 06/09 |               |
|                                                                     |                                                                                                                                                              | CHECKED:           | DATE:            |               |
| EDAC INC                                                            | TORONTO, ONTARIO CANADA  ARE THE PROPERTY OF EDAC INC., AND SHALL NOT BE REPRODUCED, OR COPIED OR USED AS THE BASIS FOR THE MANUFACTURE OR SALE OF APPARATUS | SCALE: NTS         | SHEET            | 2 <b>OF</b> 2 |
| TORONTO, ONTARIO                                                    |                                                                                                                                                              | DRAWING NUMBER     | •                | ISSUE         |
| YOUR CONNECTION TO QUALITY & SERVICE                                |                                                                                                                                                              | 837 Assembly       |                  | 1             |