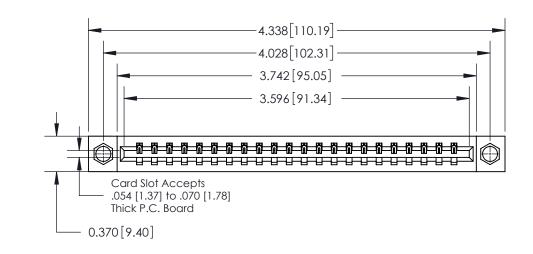

**Mounting Option** 

08-#4-40 Unified Threaded Inserts

## **Contact Detail**

544-Wire Wrap .050x.025(1.27x0.64) - Tail LG=.750(19.05)

.156 [3.96] Contact Spacing x .200 [5.08] Row Spacing

THIS IS A C.A.D. GENERATED DRAWING DO NOT MAKE MANUAL REVISIONS TO MASTER.

ISSUE NUMBER ORIGINAL

**See Accompanying Page for:** 

**Contact Bend Details** 

837/887 Series High Temp Card Edge Connector Part Number: 837-022-544-608

**EDAC INC** TORONTO, ONTARIO CANADA

THESE DRAWINGS AND SPECIFICATIONS ARE THE PROPERTY OF EDAC INC.,AND SHALL NOT BE REPRODUCED, OR COPIED OR USED AS THE BASIS FOR THE MANUFACTURE OR SALE OF APPARATUS WITHOUT WRITTEN PERMISSION.