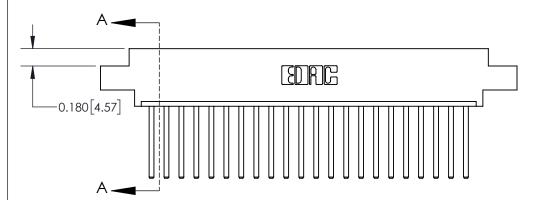

ISSUE NUMBER ORIGINAL

**See Accompanying Page for:** 

**Contact Bend Details** 

837/887 Series High Temp Card Edge Connector Part Number: 837-022-544-608

**EDAC INC** TORONTO, ONTARIO CANADA

THESE DRAWINGS AND SPECIFICATIONS ARE THE PROPERTY OF EDAC INC.,AND SHALL NOT BE REPRODUCED, OR COPIED OR USED AS THE BASIS FOR THE MANUFACTURE OR SALE OF APPARATUS WITHOUT WRITTEN PERMISSION.