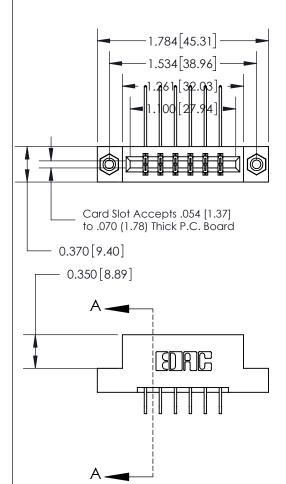

833 Series High Temp Card Edge Connector Part Number: 833-012-559-208

**EDAC INC** TORONTO, ONTARIO CANADA

THESE DRAWINGS AND SPECIFICATIONS ARE THE PROPERTY OF EDAC INC.,AND SHALL NOT BE REPRODUCED, OR COPIED OR USED AS THE BASIS FOR THE MANUFACTURE OR SALE OF APPARATUS WITHOUT WRITTEN PERMISSION.

| ACAD REFERENCE NO. | 833 ENG MASTER   |  |
|--------------------|------------------|--|
| DRAWN: J.LEE       | DATE: OCT. 14/09 |  |
| CHECKED:           | DATE:            |  |
| SCALE: NTS         | SHEET 1 OF 3     |  |
| DRAWING NUMBER     | ISSUE            |  |
| 833 Assembly       | 1                |  |