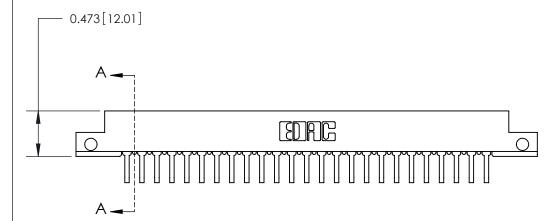

## **Contact Detail**

90 Degree Bend (Code 545 Contacts)

.156 [3.96] Contact Spacing x .200 [5.08] Row Spacing

**SECTION A-A** 

.095 [2.41] Point of Contact (Measured from bottom of Card Slot)

Card Slot Accepts .054 [1.37] to .070 [1.78] Thick P.C. Board

**See Accompanying Page for:** 

**Contact Bend Details** 

807/857 Series High Temp Card Edge Connector Part Number: 807-025-458-112

YOUR CONNECTION TO QUALITY & SERVICE

| ACAD REFERENCE NO. 807 ENG MASTER |                  |
|-----------------------------------|------------------|
| DRAWN: J.LEE                      | DATE: AUG. 11/09 |
| CHECKED:                          | DATE:            |
| SCALE: NTS                        | SHEET 1 OF 2     |
| DRAWING NUMBER                    | ISSUE            |