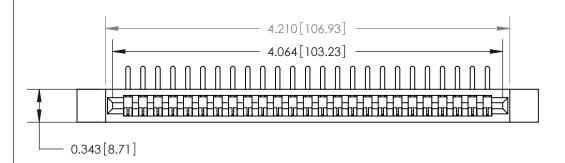

**See Accompanying Page for:** 

**Contact Bend Details** 

807/857 Series High Temp Card Edge Connector Part Number: 807-025-458-112

YOUR CONNECTION TO QUALITY & SERVICE

| ACAD REFERENCE NO. 807 ENG MASTER |                  |
|-----------------------------------|------------------|
| DRAWN: J.LEE                      | DATE: AUG. 11/09 |
| CHECKED:                          | DATE:            |
| SCALE: NTS                        | SHEET 1 OF 2     |
| DRAWING NUMBER                    | ISSUE            |