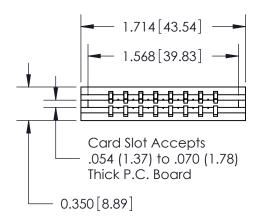

THIS IS A C.A.D. GENERATED DRAWING DO NOT MAKE MANUAL REVISIONS TO MASTER.

ISSUE NUMBER

ORIGINAL

Contact Information
520-P.C. Tail, Regular Point - Tail LG.=.190(4.83)
.156" (3.96mm) Contact Spacing x .200" (5.08mm) Row Spacing

| 737 Series Ultra-Mate Card Edge Connector - Press Fit |                                        |                                                                                                                                                                       |  |  |
|-------------------------------------------------------|----------------------------------------|-----------------------------------------------------------------------------------------------------------------------------------------------------------------------|--|--|
| Part Number: 737-008-520-106                          |                                        |                                                                                                                                                                       |  |  |
|                                                       | EDAC INC<br>TORONTO, ONTARIO<br>CANADA | THESE DRAWINGS AND SPECIFICATIONS ARE THE PROPERTY OF EDAC INC., AND SHALL NOT BE REPRODUCED, OR COPIED OR USED AS THE BASIS FOR THE MANUEL TIPE OF SALE OF APPARATUS |  |  |