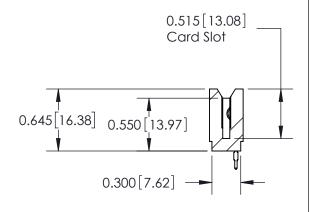

THIS IS A C.A.D. GENERATED DRAWING DO NOT MAKE MANUAL REVISIONS TO MASTER.



ISSUE NUMBER

ORIGINAL

Contact Information
520-P.C. Tail, Regular Point - Tail LG.=.190(4.83)
.156" (3.96mm) Contact Spacing x .200" (5.08mm) Row Spacing







| 737 Series Ultra-Mate Card Edge Connector - Press Fit |                                        |                                                                                                                                                                       |  |  |
|-------------------------------------------------------|----------------------------------------|-----------------------------------------------------------------------------------------------------------------------------------------------------------------------|--|--|
| Part Number: 737-008-520-106                          |                                        |