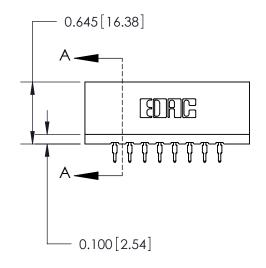

THIS IS A C.A.D. GENERATED DRAWING DO NOT MAKE MANUAL REVISIONS TO MASTER.



ISSUE NUMBER

ORIGINAL

Contact Information
520-P.C. Tail, Regular Point - Tail LG.=.190(4.83)
.156" (3.96mm) Contact Spacing x .200" (5.08mm) Row Spacing







| 737 Series Ultra-Mate Card Edge Connector - Press Fit |                                        |                                                                                                                                                                       |  |  |
|-------------------------------------------------------|----------------------------------------|-----------------------------------------------------------------------------------------------------------------------------------------------------------------------|--|--|
| Part Number: 737-008-520-106                          |                                        |