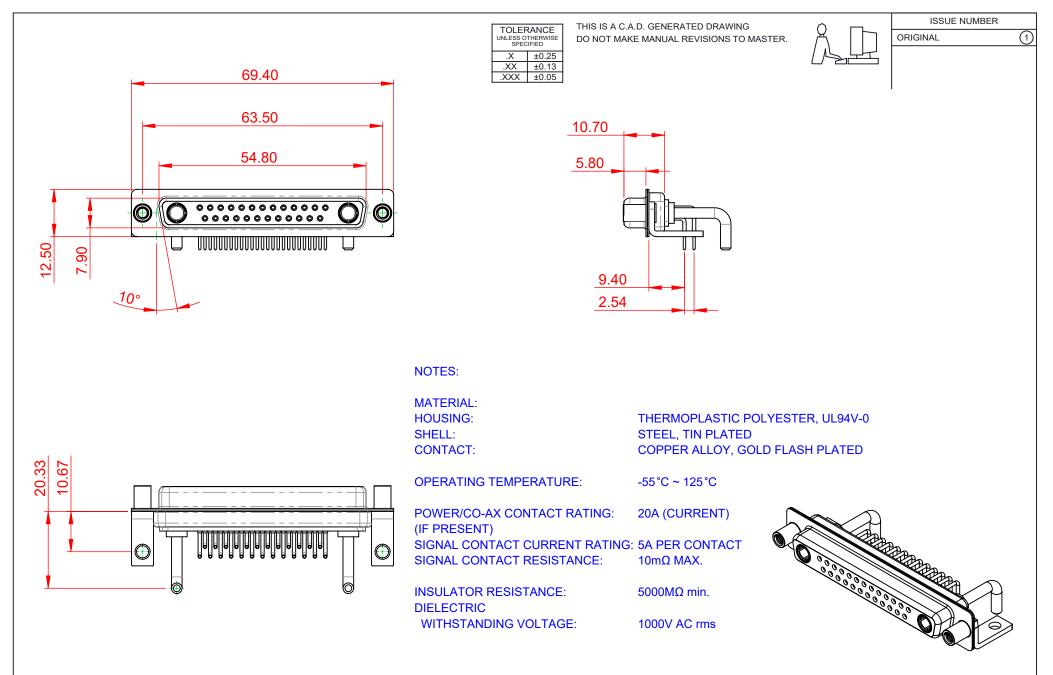

|         | COMBINATION D-SUB                    |                                                                                                                                       | SW REFERENCE NO.: 630 COMBO ASSEMBLY |                  |       |
|---------|--------------------------------------|---------------------------------------------------------------------------------------------------------------------------------------|--------------------------------------|------------------|-------|
|         |                                      |                                                                                                                                       | DRAWN: C.B                           | DATE: JAN. 01/20 | 19    |
|         |                                      |                                                                                                                                       | CHECKED:                             | DATE:            |       |
|         | EDAC INC                             | THESE DRAWINGS AND SPECIFICATIONS<br>ARE THE PROPERTY OF EDAC INC.,AND                                                                | SCALE: (IN C.A.D. 1:1)               | SHEET 1 OF       | 2     |
| S<br>7. | TORONTO, ONTARIO<br>CANADA           | SHALL NOT BE REPRODUCED, OR COPIED<br>OR USED AS THE BASIS FOR THE<br>MANUFACTURE OR SALE OF APPARATUS<br>WITHOUT WRITTEN PERMISSION. | DRAWING NUMBER: 630-27W2250-2T6      |                  | ISSUE |
|         | YOUR CONNECTION TO QUALITY & SERVICE |                                                                                                                                       | PART NUMBER: 630-27W                 | 2250-2T6         | 1     |