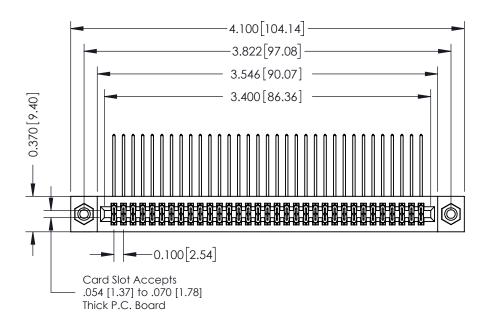

## **See Accompanying Pages for:**

- **Contact Bend Details**
- **Mounting Options**

342 / 392 Card Edge Connector Part Number: 392-066-558-208

YOUR CONNECTION TO QUALITY & SERVICE

CANADA

342 ENG MASTER J.LEE DATE: OCT. 06/09 SHEET 1 OF 3

342 Assembly

THIS IS A C.A.D. GENERATED DRAWING DO NOT MAKE MANUAL REVISIONS TO MASTER. ISSUE NUMBER

ORIGINAL

1

| 342 / 392 Series Card Edge Connector<br>Contact Bend Detail |                                                                                                                                                                                                  | ACAD REFERENCE NO. 342 ENG MASTER |             |                  |        |
|-------------------------------------------------------------|--------------------------------------------------------------------------------------------------------------------------------------------------------------------------------------------------|-----------------------------------|-------------|------------------|--------|
|                                                             |                                                                                                                                                                                                  | DRAWN:                            | J.LEE       | DATE: OCT. 06/09 |        |
|                                                             |                                                                                                                                                                                                  | CHECKED:                          |             | DATE:            |        |
| TORONTO, ONTARIO                                            | THESE DRAWINGS AND SPECIFICATIONS ARE THE PROPERTY OF EDAC INC. AND SHALL NOT BE REPRODUCED, OR COPIED OR USED AS THE BASIS FOR THE MANUFACTURE OR SALE OF APPARATUS WITHOUT WRITTEN PERMISSION. | SCALE:                            | NTS         | SHEET :          | 2 OF 3 |
|                                                             |                                                                                                                                                                                                  | DRAWING                           | NUMBER      |                  | ISSUE  |
| YOUR CONNECTION TO QUALITY & SERVICE                        |                                                                                                                                                                                                  | 3                                 | 42 Assembly |                  | 1      |