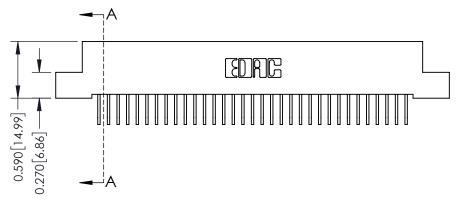

THIS IS A C.A.D. GENERATED DRAWING DO NOT MAKE MANUAL REVISIONS TO MASTER

ISSUE NUMBER

ORIGINAL

1

| 342 / 392 Card Edge Connector<br>Mounting Options |                                                                                                                                                                                               | ACAD REFERENCE NO. 342 ENG MASTER |                         |        |  |  |
|---------------------------------------------------|-----------------------------------------------------------------------------------------------------------------------------------------------------------------------------------------------|-----------------------------------|-------------------------|--------|--|--|
|                                                   |                                                                                                                                                                                               | DRAWN: J.LEE                      | DATE: <b>OCT. 06/09</b> |        |  |  |
|                                                   |                                                                                                                                                                                               | CHECKED:                          | DATE:                   |        |  |  |
| TORONTO, ONTARIO                                  | THESE DRAWINGS AND SPECIFICATIONS ARE THE PROPERTY OF EDAC INCAND SHALL NOT BE REPRODUCED,OR COPIED OR USED AS THE BASIS FOR THE MANUFACTURE OR SALE OF APPARATUS WITHOUT WRITTEN PERMISSION. | SCALE: NTS                        | SHEET :                 | 3 OF 3 |  |  |
|                                                   |                                                                                                                                                                                               | DRAWING NUMBER                    | •                       | ISSUE  |  |  |
| YOUR CONNECTION TO QUALITY & SERVICE              |                                                                                                                                                                                               | 342 Assembly                      |                         | 1      |  |  |