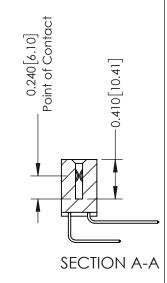

**Mounting Option** 08-#4-40 Unified Threaded Inserts **Contact Detail** 

558-90 Degree Bend (Code 541 Contacts) .100 [2.54] Contact Spacing x .200 [5.08] Row Spacing