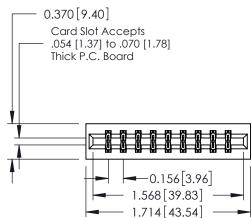

## **Contact Detail**

521-P.C. Tail .025 Sq.(0.64 Sq.) - Tail LG=.150(3.81) .156 [3.96] Contact Spacing x .200 [5.08] Row Spacing

THIS IS A C.A.D. GENERATED DRAWING DO NOT MAKE MANUAL REVISIONS TO MASTER.

## **See Accompanying Pages for:**

- **Contact Bend Details**
- **Mounting Options**

| 337 / 387 Series Card Edge Connector |
|--------------------------------------|
| Part Number: 387-018-521-201         |