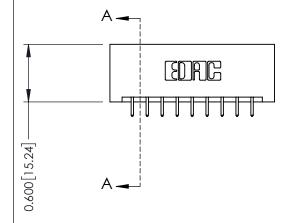

## **Mounting Option** 01-No Mounting Lugs

## **See Accompanying Pages for:**

- **Contact Bend Details**
- **Mounting Options**

| 337 / 387 Series Card Edge Connector |
|--------------------------------------|
| Part Number: 387-018-521-201         |