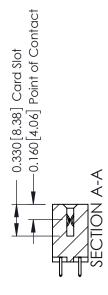

ISSUE NUMBER

ORIGINAL

1

| 337 / 387 Series Card Edge                                            | ACAD REFERENCE NO.                                                                                                                                                                              | 337 ENG MASTER |                  |               |
|-----------------------------------------------------------------------|-------------------------------------------------------------------------------------------------------------------------------------------------------------------------------------------------|----------------|------------------|---------------|
| Contact Bend Detail                                                   | 3                                                                                                                                                                                               |                | DATE: OCT. 06/09 |               |
|                                                                       |                                                                                                                                                                                                 | CHECKED:       | DATE:            |               |
| EDAC INC TORONTO, ONTARIO CANADA YOUR CONNECTION TO QUALITY & SERVICE | THESE DRAWINGS AND SPECIFICATIONS ARE THE PROPERTY OF EDAC INC.,AND SHALL NOT BE REPRODUCED,OR COPIED OR USED AS THE BASIS FOR THE MANUFACTURE OR SALE OF APPARATUS WITHOUT WRITTEN PERMISSION. | SCALE: NTS     | SHEET            | 2 <b>OF</b> 3 |
|                                                                       |                                                                                                                                                                                                 | DRAWING NUMBER |                  | ISSUE         |
|                                                                       |                                                                                                                                                                                                 | 337 Assembly   |                  | 1             |