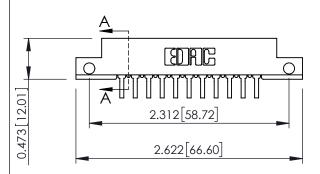

## **See Accompanying Pages for:**

- Contact Bend Details
- Mounting Options

THIS IS A C.A.D. GENERATED DRAWING

1330E NUMBER

ORIGINAL

SECTION A-A

307 ENG MASTER

DATE: AUG. 11/09