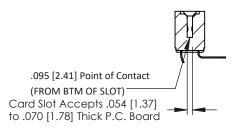

Mounting Option Contact Detail

.128 (3.25) Dia. Side Mounting Holes 90 Degree Bend (Code 422 and 440 Contacts)
.156 [3.96] Contact Spacing x .200 [5.08] Row Spacing