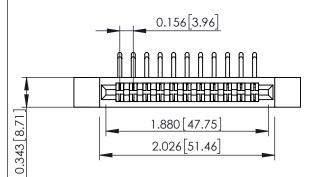

Mounting Option Contact Detail

.128 (3.25) Dia. Side Mounting Holes 90 Degree Bend (Code 422 and 440 Contacts)
.156 [3.96] Contact Spacing x .200 [5.08] Row Spacing