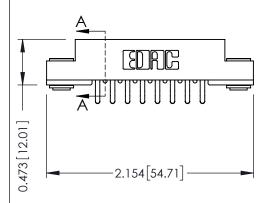

## SECTION A-A

J.LEE

| 307 / 357 Card Edge Connector<br>Part Number: 357-016-556-203 |                                        |                                                                                                 |
|---------------------------------------------------------------|----------------------------------------|-------------------------------------------------------------------------------------------------|
|                                                               | EDAC INC<br>TORONTO, ONTARIO<br>CANADA | THESE DRAWINGS AND SP<br>ARE THE PROPERTY OF E<br>SHALL NOT BE REPRODUC<br>OR USED AS THE BASIS |