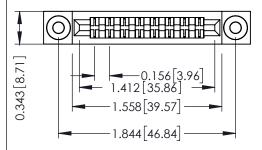

**Mounting Option** 

**Contact Detail** 

.116 (2.95) I.D. Floating Eyelets

Extender Board Bend (Code 520 Contacts) .156 [3.96] Contact Spacing x .200 [5.08] Row Spacing

1