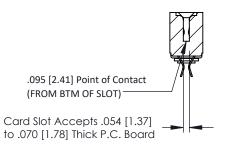

**Mounting Option** 

**Contact Detail** 

.116 (2.95) I.D. Floating Eyelets

Extender Board Bend (Code 520 Contacts) .156 [3.96] Contact Spacing x .200 [5.08] Row Spacing

1