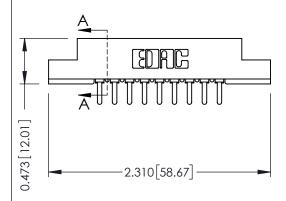

Mounting Option
.128 (3.25) Dia. Mounting Holes

**Contact Detail** 

PC Tail .046x.014(1.17x0.36) - Tail LG=.213(5.41) .156 [3.96] Contact Spacing x .200 [5.08] Row Spacing THIS IS A C.A.D. GENERATED DRAWING DO NOT MAKE MANUAL REVISIONS TO MASTER.

## .175 [4.45] Point of Contact (FROM BTM OF SLOT) Card Slot Accepts .054 [1.37] to .070 [1.78] Thick P.C. Board

SECTION A-A

307 ENG MASTER

DATE: AUG. 11/09

SHEET 1 OF 3

ISSUE

DATE:

| 307 / 357 Card Edge Conne            | ACAD REFERENCE NO.                                                                                                                                                                              |                |            |
|--------------------------------------|-------------------------------------------------------------------------------------------------------------------------------------------------------------------------------------------------|----------------|------------|
| · ·                                  | DRAWN:                                                                                                                                                                                          | J.LEE          |            |
| Part Number: 357-009-421-1           | CHECKED:                                                                                                                                                                                        |                |            |
| EDAC INC                             | THESE DRAWINGS AND SPECIFICATIONS ARE THE PROPERTY OF EDAC INC.,AND SHALL NOT BE REPRODUCED,OR COPIED OR USED AS THE BASIS FOR THE MANUFACTURE OR SALE OF APPARATUS WITHOUT WRITTEN PERMISSION. | SCALE:         | NTS        |
| TORONTO, ONTARIO                     |                                                                                                                                                                                                 | DRAWING NUMBER |            |
| YOUR CONNECTION TO QUALITY & SERVICE |                                                                                                                                                                                                 | 30             | 7 Assembly |