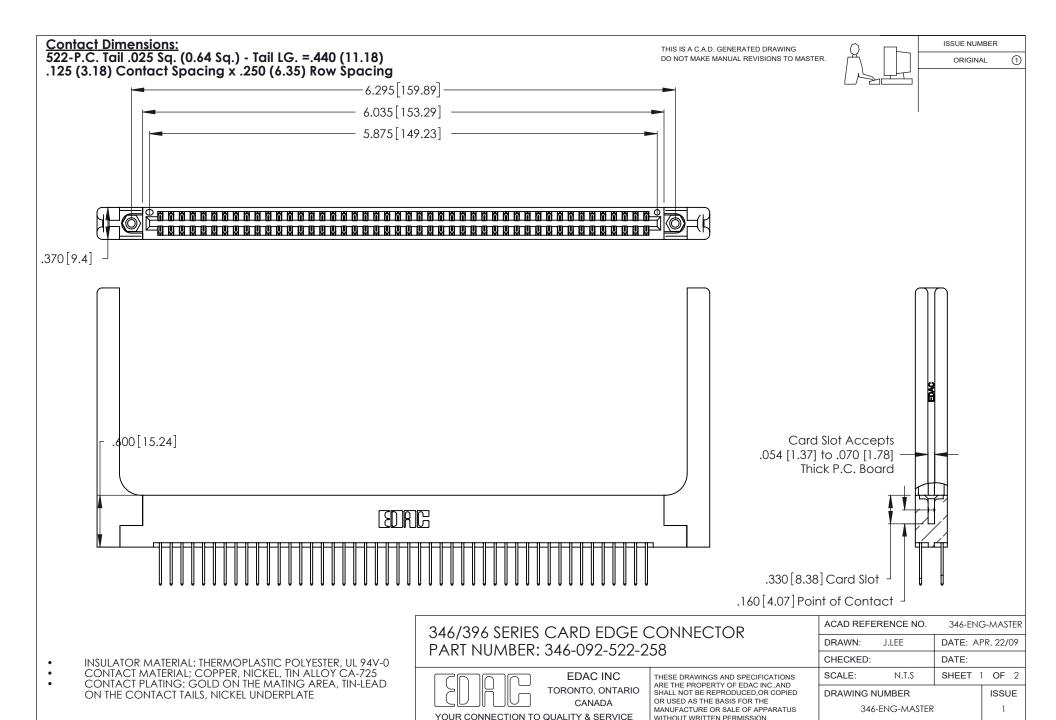

WITHOUT WRITTEN PERMISSION.

THIS IS A C.A.D. GENERATED DRAWING DO NOT MAKE MANUAL REVISIONS TO MASTER.

ISSUE NUMBER

ORIGINAL

1

**Contact Code 555** 

Contact Code 556

**Contact Code 558** 

**Contact Code 559** 

Contact Code 560

INSULATOR MATERIAL: THERMOPLASTIC POLYESTER, UL 94V-0 CONTACT MATERIAL; COPPER, NICKEL, TIN ALLOY CA-725 CONTACT PLATING: GOLD ON THE MATING AREA, TIN-LEAD

ON THE CONTACT TAILS, NICKEL UNDERPLATE

346/396 SERIES CARD EDGE CONNECTOR CONTACT CODE 555,556,558,559,560 DIMENSIONS

YOUR CONNECTION TO QUALITY & SERVICE

**EDAC INC** TORONTO, ONTARIO CANADA

THESE DRAWINGS AND SPECIFICATIONS ARE THE PROPERTY OF EDAC INC.,AND SHALL NOT BE REPRODUCED, OR COPIED OR USED AS THE BASIS FOR THE MANUFACTURE OR SALE OF APPARATUS WITHOUT WRITTEN PERMISSION.