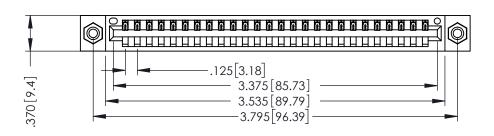

THIS IS A C.A.D. GENERATED DRAWING DO NOT MAKE MANUAL REVISIONS TO MASTER.

ISSUE NUMBER

ORIGINAL 1

.350 [8.89] 600 [15.24] .440[11.18] 4.060[103.12]

346/396 SERIES CARD EDGE CONNECTOR PART NUMBER: 346-026-522-108

346-ENG-MASTER

ACAD REFERENCE NO.

INSULATOR MATERIAL: THERMOPLASTIC POLYESTER, UL 94V-0 CONTACT MATERIAL; COPPER, NICKEL, TIN ALLOY CA-725 CONTACT PLATING: GOLD ON THE MATING AREA, TIN-LEAD

ON THE CONTACT TAILS, NICKEL UNDERPLATE

ON THE CONTACT TAILS, NICKEL UNDERPLATE