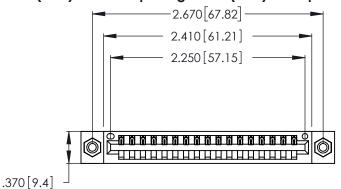

THIS IS A C.A.D. GENERATED DRAWING DO NOT MAKE MANUAL REVISIONS TO MASTER.

ISSUE NUMBER ORIGINAL 1

346/396 SERIES CARD EDGE CONNECTOR PART NUMBER: 346-017-521-608

**EDAC INC** TORONTO, ONTARIO CANADA

THESE DRAWINGS AND SPECIFICATIONS ARE THE PROPERTY OF EDAC INC.,AND SHALL NOT BE REPRODUCED, OR COPIED OR USED AS THE BASIS FOR THE MANUFACTURE OR SALE OF APPARATUS WITHOUT WRITTEN PERMISSION.

Contact Dimensions: 521-P.C. Tail .025 Sq. (0.64 Sq.) - Tail LG. =.150 (3.81) .125 (3.18) Contact Spacing x .250 (6.35) Row Spacing

- INSULATOR MATERIAL: THERMOPLASTIC POLYESTER, UL 94V-0 CONTACT MATERIAL; COPPER, NICKEL, TIN ALLOY CA-725
- CONTACT PLATING: GOLD ON THE MATING AREA, TIN-LEAD ON THE CONTACT TAILS, NICKEL UNDERPLATE