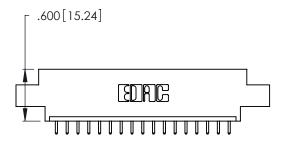

THIS IS A C.A.D. GENERATED DRAWING DO NOT MAKE MANUAL REVISIONS TO MASTER.

ISSUE NUMBER ORIGINAL 1

346/396 SERIES CARD EDGE CONNECTOR PART NUMBER: 346-017-521-608

**EDAC INC** TORONTO, ONTARIO CANADA

THESE DRAWINGS AND SPECIFICATIONS ARE THE PROPERTY OF EDAC INC.,AND SHALL NOT BE REPRODUCED, OR COPIED OR USED AS THE BASIS FOR THE MANUFACTURE OR SALE OF APPARATUS WITHOUT WRITTEN PERMISSION.

Contact Dimensions: 521-P.C. Tail .025 Sq. (0.64 Sq.) - Tail LG. =.150 (3.81) .125 (3.18) Contact Spacing x .250 (6.35) Row Spacing

- INSULATOR MATERIAL: THERMOPLASTIC POLYESTER, UL 94V-0 CONTACT MATERIAL; COPPER, NICKEL, TIN ALLOY CA-725
- CONTACT PLATING: GOLD ON THE MATING AREA, TIN-LEAD ON THE CONTACT TAILS, NICKEL UNDERPLATE