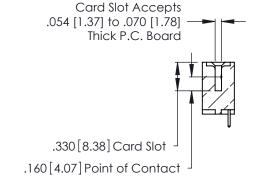

THIS IS A C.A.D. GENERATED DRAWING DO NOT MAKE MANUAL REVISIONS TO MASTER.

ISSUE NUMBER

ORIGINAL

1

**Contact Code 555** 

Contact Code 556

**Contact Code 558** 

**Contact Code 559** 

**Contact Code 560** 

INSULATOR MATERIAL: THERMOPLASTIC POLYESTER, UL 94V-0 CONTACT MATERIAL; COPPER, NICKEL, TIN ALLOY CA-725 CONTACT PLATING: GOLD ON THE MATING AREA, TIN-LEAD

ON THE CONTACT TAILS, NICKEL UNDERPLATE

346/396 SERIES CARD EDGE CONNECTOR CONTACT CODE 555,556,558,559,560 DIMENSIONS

YOUR CONNECTION TO QUALITY & SERVICE

**EDAC INC** TORONTO, ONTARIO CANADA

THESE DRAWINGS AND SPECIFICATIONS ARE THE PROPERTY OF EDAC INC.,AND SHALL NOT BE REPRODUCED, OR COPIED OR USED AS THE BASIS FOR THE MANUFACTURE OR SALE OF APPARATUS WITHOUT WRITTEN PERMISSION.