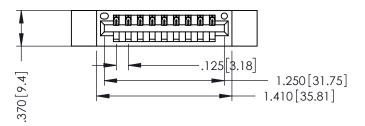

346/396 SERIES CARD EDGE CONNECTOR PART NUMBER: 346-009-541-612

YOUR CONNECTION TO QUALITY & SERVICE

**EDAC INC** TORONTO, ONTARIO CANADA

THESE DRAWINGS AND SPECIFICATIONS ARE THE PROPERTY OF EDAC INC.,AND SHALL NOT BE REPRODUCED, OR COPIED OR USED AS THE BASIS FOR THE MANUFACTURE OR SALE OF APPARATUS WITHOUT WRITTEN PERMISSION.

| 0_0110117171       |                  |  |
|--------------------|------------------|--|
| ACAD REFERENCE NO. | 346-ENG-MASTER   |  |
| DRAWN: J.LEE       | DATE: APR. 22/09 |  |
| CHECKED:           | DATE:            |  |
| SCALE: 1:1         | SHEET 1 OF 2     |  |
| DRAWING NUMBER     | ISSUE            |  |
| 346-ENG-MASTER     | 2 1              |  |