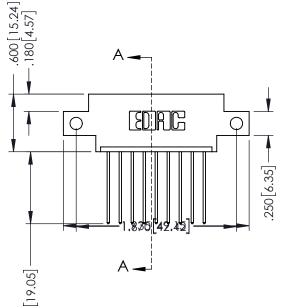

.330 [8.38] Slot Depth .160 [4.06] Point of Contact

SECTION A-A

ISSUE NUMBER ORIGINAL 1

## **Contact Code 555**

## **Contact Code 556**

INSULATOR MATERIAL: THERMOPLASTIC POLYESTER, UL 94V-0 CONTACT MATERIAL; COPPER, NICKEL, TIN ALLOY CA-725 CONTACT PLATING: GOLD ON THE MATING AREA, TIN-LEAD

ON THE CONTACT TAILS, NICKEL UNDERPLATE

## 346/396 SERIES CARD EDGE CONNECTOR CONTACT CODE 555,556,558,559,560 DIMENSIONS

YOUR CONNECTION TO QUALITY & SERVICE

**EDAC INC** TORONTO, ONTARIO CANADA

THESE DRAWINGS AND SPECIFICATIONS ARE THE PROPERTY OF EDAC INC.,AND SHALL NOT BE REPRODUCED, OR COPIED OR USED AS THE BASIS FOR THE MANUFACTURE OR SALE OF APPARATUS WITHOUT WRITTEN PERMISSION.

|               | ACAD REFERENCE NO. | 346-ENG-MASTER   |
|---------------|--------------------|------------------|
|               | DRAWN: J.LEE       | DATE: APR. 22/09 |
| •             | CHECKED:           | DATE:            |
|               | SCALE: 1:1         | SHEET 2 OF 2     |
|               | DRAWING NUMBER     | ISSUE            |
| 346-ENG-MASTE |                    | 1                |