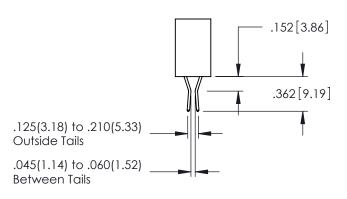

345-ENG-MASTER

**Contact Code 558** 

Contact Code 559

Contact Code 560

INSULATOR MATERIAL: THERMOPLASTIC POLYESTER, UL 94V-0 DAP MATERIAL AVAILABLE UPON REQUEST

CONTACT MATERIAL; COPPER ALLOY CONTACT PLATING: GOLD ON THE MATING AREA, TIN PLATING ON THE CONTACT TAILS, NICKEL UNDERPLATE

345/395 SERIES CARD EDGE CONNECTOR CONTACT CODE 555,556,558,559,560 DIMENSIONS

YOUR CONNECTION TO QUALITY & SERVICE

ACAD REFERENCE NO. 345-ENG-MASTER DATE:MAY.16/2017 DRAWN: R.STA.MONICA 1:1 SHEET 2 OF 2 345-ENG-MASTER