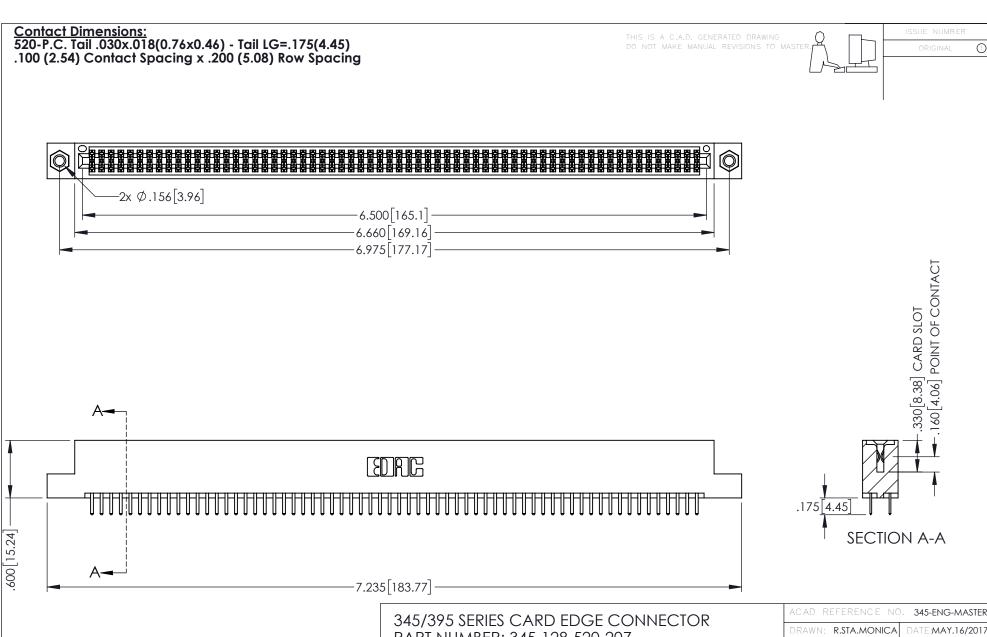

- INSULATOR MATERIAL: THERMOPLASTIC PBT BLACK, UL 94V-0
- CONTACT MATERIAL; COPPER TIN ALLOY CONTACT PLATING: GOLD ON THE MATING AREA, TIN PLATING ON THE CONTACT TAILS, NICKEL UNDERPLATE

| 345/395 SERIES CARD EDGE CONNECTOR |
|------------------------------------|
| PART NUMBER: 345-128-520-207       |

| ACAD REFERENCE N    | 345-ENG-MASTER   |
|---------------------|------------------|
| DRAWN: R.STA.MONICA | DATE:MAY.16/2017 |
| CHECKED:            | DATE:            |
| SCALE: 1:1          | SHEET 1 OF 2     |
| DRAWING NUMBER      | ISSUE            |