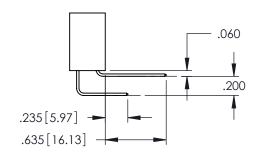

345-ENG-MASTER

**Contact Code 558** 

Contact Code 559

Contact Code 560

INSULATOR MATERIAL: THERMOPLASTIC POLYESTER, UL 94V-0 DAP MATERIAL AVAILABLE UPON REQUEST

CONTACT MATERIAL; COPPER ALLOY CONTACT PLATING: GOLD ON THE MATING AREA, TIN PLATING ON THE CONTACT TAILS, NICKEL UNDERPLATE

345/395 SERIES CARD EDGE CONNECTOR CONTACT CODE 555,556,558,559,560 DIMENSIONS

YOUR CONNECTION TO QUALITY & SERVICE

ACAD REFERENCE NO. 345-ENG-MASTER DATE:MAY.16/2017 DRAWN: R.STA.MONICA 1:1 SHEET 2 OF 2 345-ENG-MASTER