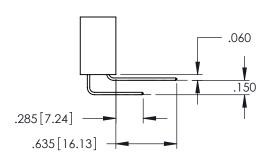

345-ENG-MASTER

**Contact Code 558** 

Contact Code 559

Contact Code 560

INSULATOR MATERIAL: THERMOPLASTIC POLYESTER, UL 94V-0 DAP MATERIAL AVAILABLE UPON REQUEST

CONTACT MATERIAL; COPPER ALLOY CONTACT PLATING: GOLD ON THE MATING AREA, TIN PLATING ON THE CONTACT TAILS, NICKEL UNDERPLATE

345/395 SERIES CARD EDGE CONNECTOR CONTACT CODE 555,556,558,559,560 DIMENSIONS

YOUR CONNECTION TO QUALITY & SERVICE

ACAD REFERENCE NO. 345-ENG-MASTER DATE:MAY.16/2017 DRAWN: R.STA.MONICA 1:1 SHEET 2 OF 2 345-ENG-MASTER