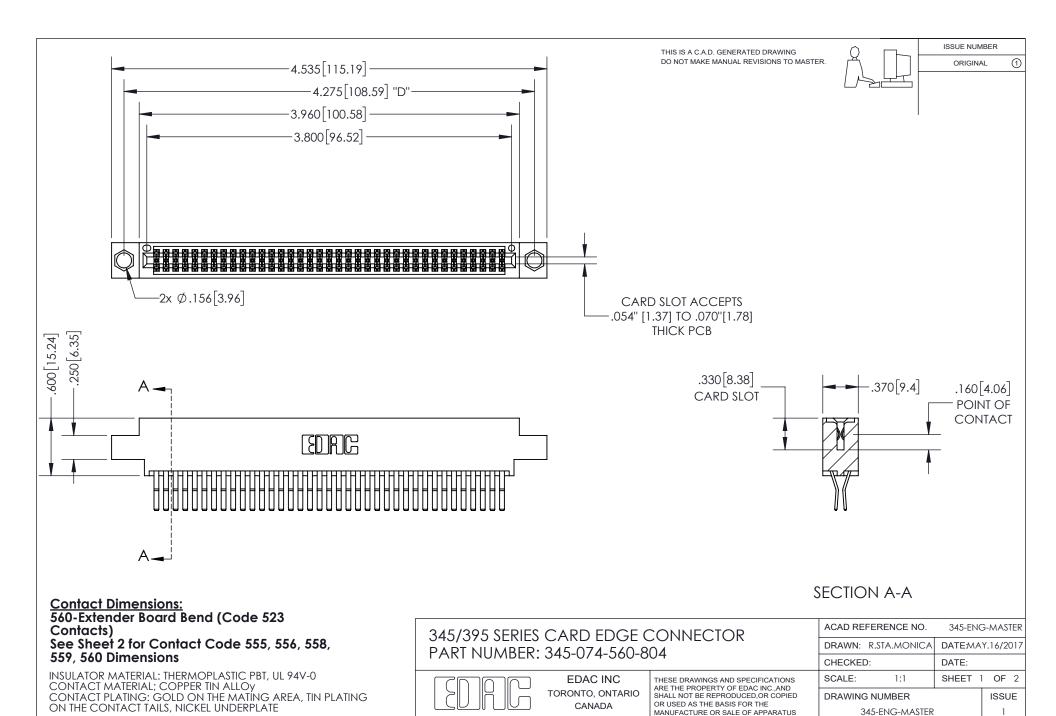

## 345/395 SERIES CARD EDGE CONNECTOR CONTACT CODE 555,556,558,559,560 DIMENSIONS

YOUR CONNECTION TO QUALITY & SERVICE

**EDAC INC** TORONTO, ONTARIO CANADA

THESE DRAWINGS AND SPECIFICATIONS ARE THE PROPERTY OF EDAC INC.,AND SHALL NOT BE REPRODUCED, OR COPIED OR USED AS THE BASIS FOR THE MANUFACTURE OR SALE OF APPARATUS WITHOUT WRITTEN PERMISSION.

YOUR CONNECTION TO QUALITY & SERVICE

WITHOUT WRITTEN PERMISSION.

ISSUE NUMBER ORIGINAL

1

**Contact Code 558** 

Contact Code 559

**Contact Code 560** 

- INSULATOR MATERIAL: THERMOPLASTIC POLYESTER, UL 94V-0
- DAP MATERIAL AVAILABLE UPON REQUEST
- CONTACT MATERIAL; COPPER ALLOY

CONTACT PLATING: GOLD ON THE MATING AREA, TIN PLATING ON THE CONTACT TAILS, NICKEL UNDERPLATE

\*FOR ALL OTHER SPECIFICATIONS REFER TO SHEET 3\*