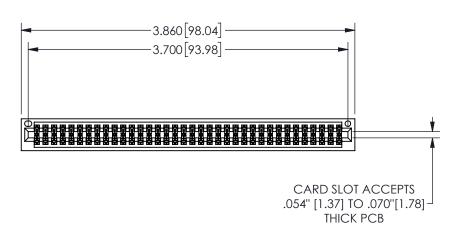

## SECTION A-A

345-FNG-MASTER

## 345/395 SERIES CARD EDGE CONNECTOR PART NUMBER: 345-072-520-201

YOUR CONNECTION TO QUALITY & SERVICE

**EDAC INC** TORONTO, ONTARIO CANADA

THESE DRAWINGS AND SPECIFICATIONS ARE THE PROPERTY OF EDAC INC.,AND SHALL NOT BE REPRODUCED, OR COPIED OR USED AS THE BASIS FOR THE MANUFACTURE OR SALE OF APPARATUS WITHOUT WRITTEN PERMISSION.

|  | ACAD KLI LKLINGL ING. |              | 545-ENO-MASTER   |       |
|--|-----------------------|--------------|------------------|-------|
|  | DRAWN:                | R.STA.MONICA | DATE:MAY.16/2017 |       |
|  | CHECKE                | D:           | DATE:            |       |
|  | SCALE:                | NTS          | SHEET            | OF 2  |
|  | DRAWING NUMBER        |              |                  | ISSUE |
|  | 345-ENG-MASTER        |              |                  | 1     |
|  |                       |              |                  |       |