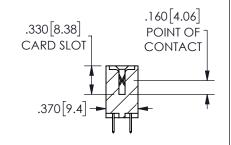

ACAD REFERENCE NO

<u>Contact Dimensions:</u>
520-P.C. Tail .030x.018(0.76x0.46) - Tail LG=.175(4.45)
.100 (2.54) Contact Spacing x .200 (5.08) Row Spacing

ISSUE NUMBER ORIGINAL

1

**Contact Code 558** 

Contact Code 559

**Contact Code 560** 

INSULATOR MATERIAL: THERMOPLASTIC POLYESTER, UL 94V-0 DAP MATERIAL AVAILABLE UPON REQUEST

CONTACT MATERIAL; COPPER ALLOY

CONTACT PLATING: GOLD ON THE MATING AREA, TIN PLATING ON THE CONTACT TAILS, NICKEL UNDERPLATE

## 345/395 SERIES CARD EDGE CONNECTOR CONTACT CODE 555,556,558,559,560 DIMENSIONS

YOUR CONNECTION TO QUALITY & SERVICE

**EDAC INC** TORONTO, ONTARIO CANADA

THESE DRAWINGS AND SPECIFICATIONS ARE THE PROPERTY OF EDAC INC.,AND SHALL NOT BE REPRODUCED, OR COPIED OR USED AS THE BASIS FOR THE MANUFACTURE OR SALE OF APPARATUS WITHOUT WRITTEN PERMISSION.

|  | ACAD REFERENCE NO.  | 345-ENG-MASTER   |  |  |
|--|---------------------|------------------|--|--|
|  | DRAWN: R.STA.MONICA | DATE:MAY.16/2017 |  |  |
|  | CHECKED:            | DATE:            |  |  |
|  | SCALE: 1:1          | SHEET 2 OF 2     |  |  |
|  | DRAWING NUMBER      | ISSUE            |  |  |
|  | 345-ENG-MASTER      | 1                |  |  |