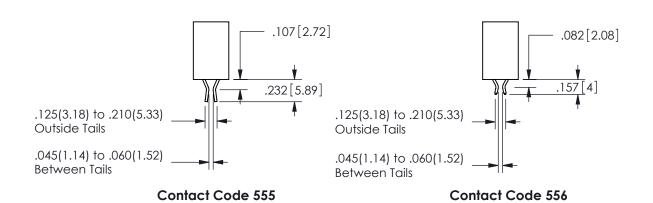

## SECTION A-A

ORIGINAL 1

ISSUE NUMBER

**Contact Code 558** 

Contact Code 559

Contact Code 560

INSULATOR MATERIAL: THERMOPLASTIC POLYESTER, UL 94V-0

DAP MATERIAL AVAILABLE UPON REQUEST

CONTACT MATERIAL; COPPER ALLOY

CONTACT PLATING: GOLD ON THE MATING AREA, TIN PLATING ON THE CONTACT TAILS, NICKEL UNDERPLATE

## 345/395 SERIES CARD EDGE CONNECTOR CONTACT CODE 555,556,558,559,560 DIMENSIONS

YOUR CONNECTION TO QUALITY & SERVICE

**EDAC INC** TORONTO, ONTARIO CANADA

THESE DRAWINGS AND SPECIFICATIONS ARE THE PROPERTY OF EDAC INC.,AND SHALL NOT BE REPRODUCED, OR COPIED OR USED AS THE BASIS FOR THE MANUFACTURE OR SALE OF APPARATUS WITHOUT WRITTEN PERMISSION.