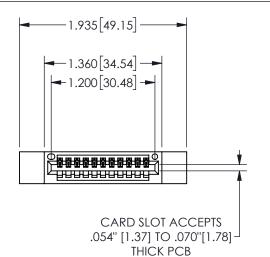

| .330[8.38]<br>CARD SLOT | .160[4.06]<br>POINT OF<br>CONTACT |
|-------------------------|-----------------------------------|
| .370[9.4]               |                                   |