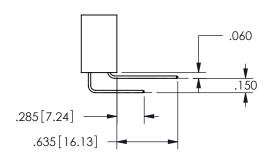

## <u>Contact Dimensions:</u> 542-Wire Wrap .025 Sq.(0.64 Sq.) - Tail LG=.645(16.38) .100 (2.54) Contact Spacing x .200 (5.08) Row Spacing

345/395 SERIES CARD EDGE CONNECTOR PART NUMBER: 345-011-542-412