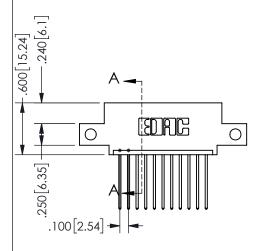

## <u>Contact Dimensions:</u> 542-Wire Wrap .025 Sq.(0.64 Sq.) - Tail LG=.645(16.38) .100 (2.54) Contact Spacing x .200 (5.08) Row Spacing

345/395 SERIES CARD EDGE CONNECTOR PART NUMBER: 345-011-542-412