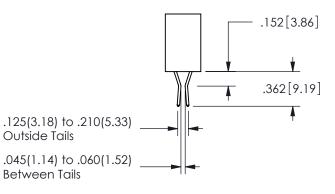

| .330[8.38]<br>CARD SLOT | .160[4.06]<br>POINT OF<br>CONTACT |
|-------------------------|-----------------------------------|
| .370[9.4]               |                                   |