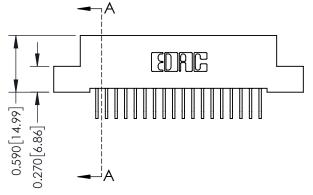

**Mounting Option** 

02-.128 (3.25) Wide Mounting Slots

**Contact Detail** 

558-90 Degree Bend (Code 541 Contacts) .100 [2.54] Contact Spacing x .200 [5.08] Row Spacing

## \_\_\_\_0.240[6.10] Point of Contact 0.410[10.41] **SECTION A-A**

THIS IS A C.A.D. GENERATED DRAWING DO NOT MAKE MANUAL REVISIONS TO MASTER

ISSUE NUMBER

ORIGINAL

1

| 342 / 392 Card Edge Connector<br>Mounting Options |                                                                                                                                                                                               | ACAD REFERENCE NO. 342 ENG MASTER |                         |        |  |  |
|---------------------------------------------------|-----------------------------------------------------------------------------------------------------------------------------------------------------------------------------------------------|-----------------------------------|-------------------------|--------|--|--|
|                                                   |                                                                                                                                                                                               | DRAWN: J.LEE                      | DATE: <b>OCT. 06/09</b> |        |  |  |
|                                                   |                                                                                                                                                                                               | CHECKED:                          | DATE:                   |        |  |  |
| TORONTO, ONTARIO                                  | THESE DRAWINGS AND SPECIFICATIONS ARE THE PROPERTY OF EDAC INCAND SHALL NOT BE REPRODUCED,OR COPIED OR USED AS THE BASIS FOR THE MANUFACTURE OR SALE OF APPARATUS WITHOUT WRITTEN PERMISSION. | SCALE: NTS                        | SHEET :                 | 3 OF 3 |  |  |
|                                                   |                                                                                                                                                                                               | DRAWING NUMBER                    | •                       | ISSUE  |  |  |
| YOUR CONNECTION TO QUALITY & SERVICE              |                                                                                                                                                                                               | 342 Assembly                      |                         | 1      |  |  |