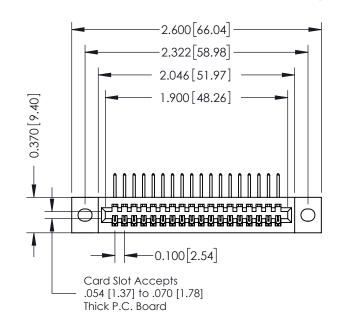

## **See Accompanying Pages for:**

- **Contact Bend Details**
- **Mounting Options**

342 / 392 Card Edge Connector Part Number: 342-018-558-102

YOUR CONNECTION TO QUALITY & SERVICE

342 ENG MASTER J.LEE DATE: OCT. 06/09 SHEET 1 OF 3

342 Assembly

THIS IS A C.A.D. GENERATED DRAWING DO NOT MAKE MANUAL REVISIONS TO MASTER. ISSUE NUMBER

ORIGINAL

1

| 342 / 392 Series Card Edge Connector<br>Contact Bend Detail |                                                                                                                                                                                                  | ACAD REFERENCE NO. 342 ENG MASTER |             |                  |        |
|-------------------------------------------------------------|--------------------------------------------------------------------------------------------------------------------------------------------------------------------------------------------------|-----------------------------------|-------------|------------------|--------|
|                                                             |                                                                                                                                                                                                  | DRAWN:                            | J.LEE       | DATE: OCT. 06/09 |        |
|                                                             |                                                                                                                                                                                                  | CHECKED:                          |             | DATE:            |        |
| TORONTO, ONTARIO                                            | THESE DRAWINGS AND SPECIFICATIONS ARE THE PROPERTY OF EDAC INC. AND SHALL NOT BE REPRODUCED, OR COPIED OR USED AS THE BASIS FOR THE MANUFACTURE OR SALE OF APPARATUS WITHOUT WRITTEN PERMISSION. | SCALE:                            | NTS         | SHEET :          | 2 OF 3 |
|                                                             |                                                                                                                                                                                                  | DRAWING                           | NUMBER      |                  | ISSUE  |
| YOUR CONNECTION TO QUALITY & SERVICE                        |                                                                                                                                                                                                  | 3                                 | 42 Assembly |                  | 1      |