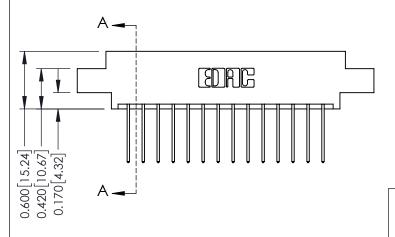

## **Mounting Option Contact Detail** 04-.156 (3.96) Dia. Mounting Holes .156 [3.96] Contact Spacing x .200 [5.08] Row Spacing - 0.370[9.40] Card Slot Accepts .054 [1.37] to .070 [1.78] Thick P.C. Board -0.156[3.96] 2.348 [59.64]

2.494[63.35]

THIS IS A C.A.D. GENERATED DRAWING 540-Wire Wrap .025 Sq.(0.64 Sq.) - Tail LG=.560(14.22) DO NOT MAKE MANUAL REVISIONS TO MASTER.

ISSUE NUMBER

ORIGINAL

1

**See Accompanying Pages for:** 

- **Contact Bend Details**
- **Mounting Options**

| 337 / 387 Series Card Edge Connector |
|--------------------------------------|
| Part Number: 337-028-540-804         |

YOUR CONNECTION TO QUALITY & SERVICE

**EDAC INC** TORONTO, ONTARIO CANADA

THESE DRAWINGS AND SPECIFICATIONS ARE THE PROPERTY OF EDAC INC.,AND SHALL NOT BE REPRODUCED, OR COPIED OR USED AS THE BASIS FOR THE MANUFACTURE OR SALE OF APPARATUS WITHOUT WRITTEN PERMISSION.