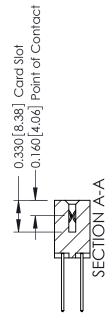

ISSUE NUMBER

ORIGINAL

1

| 337 / 387 Series Card Edge                                            | ACAD REFERENCE NO.                                                                                                                                                                                | 337 ENG MASTER |                  |               |
|-----------------------------------------------------------------------|---------------------------------------------------------------------------------------------------------------------------------------------------------------------------------------------------|----------------|------------------|---------------|
| Contact Bend Detail                                                   |                                                                                                                                                                                                   | DRAWN: J.LEE   | DATE: OCT. 06/09 |               |
|                                                                       |                                                                                                                                                                                                   | CHECKED:       | DATE:            |               |
| EDAC INC TORONTO, ONTARIO CANADA YOUR CONNECTION TO QUALITY & SERVICE | THESE DRAWINGS AND SPECIFICATIONS ARE THE PROPERTY OF EDAC INC., AND SHALL NOT BE REPRODUCED, OR COPIED OR USED AS THE BASIS FOR THE MANUFACTURE OR SALE OF APPARATUS WITHOUT WRITTEN PERMISSION. | SCALE: NTS     | SHEET            | 2 <b>OF</b> 3 |
|                                                                       |                                                                                                                                                                                                   | DRAWING NUMBER |                  | ISSUE         |
|                                                                       |                                                                                                                                                                                                   | 337 Assembly   |                  | 1             |