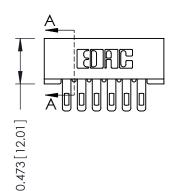

## **See Accompanying Pages for:**

- Contact Bend Details
- Mounting Options

SECTION A-A

307 ENG MASTER
DATE: AUG. 11/09

SHEET 1 OF 3

| 307 / 357 Card Edge Connector<br>Part Number: 307-012-400-201 |                                                                                                                                                                                                 | ACAD REFERENCE NO. |             |
|---------------------------------------------------------------|-------------------------------------------------------------------------------------------------------------------------------------------------------------------------------------------------|--------------------|-------------|
|                                                               |                                                                                                                                                                                                 | DRAWN:             | J.LEE       |
|                                                               |                                                                                                                                                                                                 | CHECKED:           |             |
|                                                               | THESE DRAWINGS AND SPECIFICATIONS ARE THE PROPERTY OF EDAC INC.,AND SHALL NOT BE REPRODUCED,OR COPIED OR USED AS THE BASIS FOR THE MANUFACTURE OR SALE OF APPARATUS WITHOUT WRITTEN PERMISSION. | SCALE:             | NTS         |
|                                                               |                                                                                                                                                                                                 | DRAWING            | NUMBER      |
|                                                               |                                                                                                                                                                                                 | 3                  | 07 Assembly |