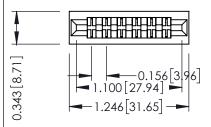

Mounting Option
No Mounting Lugs

**Contact Detail** 

Wire Hole .087x.013(2.21x0.33) - Tail LG .282(7.16) .156 [3.96] Contact Spacing x .200 [5.08] Row Spacing THIS IS A C.A.D. GENERATED DRAWING DO NOT MAKE MANUAL REVISIONS TO MAS