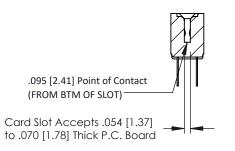

Mounting Option
No Mounting Lugs

**Contact Detail** 

Wire Hole .087x.013(2.21x0.33) - Tail LG .282(7.16) .156 [3.96] Contact Spacing x .200 [5.08] Row Spacing THIS IS A C.A.D. GENERATED DRAWING DO NOT MAKE MANUAL REVISIONS TO MAS