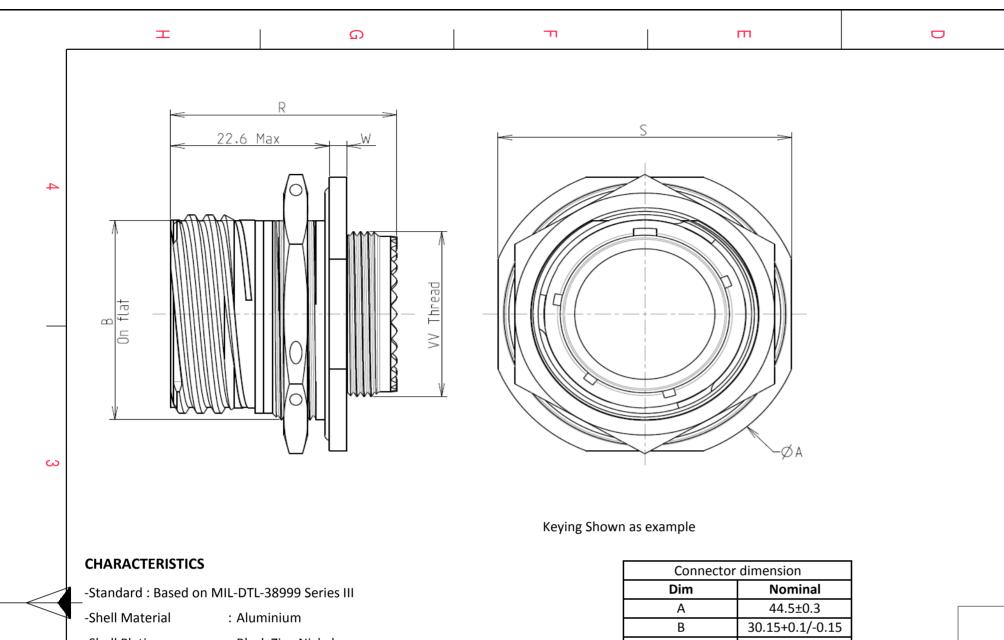

|                                                                     | D I                                                                                                                                                                                                                                                               | П               | m                                                                                                                                                                                                                                                 | D                                   | 0                                                       |                                                                                                                                                                  | ₽ ≥                                                                                                                  | >        |
|---------------------------------------------------------------------|-------------------------------------------------------------------------------------------------------------------------------------------------------------------------------------------------------------------------------------------------------------------|-----------------|---------------------------------------------------------------------------------------------------------------------------------------------------------------------------------------------------------------------------------------------------|-------------------------------------|---------------------------------------------------------|------------------------------------------------------------------------------------------------------------------------------------------------------------------|----------------------------------------------------------------------------------------------------------------------|----------|
| 4                                                                   | R<br>22.6 Max<br>0<br>0<br>0<br>0<br>0<br>0<br>0<br>0<br>0<br>0<br>0<br>0<br>0<br>0<br>0<br>0<br>0<br>0<br>0                                                                                                                                                      |                 |                                                                                                                                                                                                                                                   |                                     |                                                         | LAYOUT SHOWN AS EXAMP                                                                                                                                            |                                                                                                                      | 4        |
|                                                                     |                                                                                                                                                                                                                                                                   | Keying Shown as | example                                                                                                                                                                                                                                           |                                     |                                                         |                                                                                                                                                                  |                                                                                                                      |          |
| -Sta<br>-Sha<br>-Sha<br>-Sha<br>-Ins<br>-Cou<br>-Sea<br>-Cou<br>-Du | ARACTERISTICSandard : Based on MIL-DTL-38999 Series IIIell Material: Aluminiumell Plating: Black Zinc Nickelulator: Thermoplasticntacts: Copper Alloyals & Grommet: Silicon Elastomerntact Plating: Gold over copper Alloy 0.8µm minimrability: 500 Mating cycles |                 | Connector dimension           Dim         Nominal           A         44.5±0.3           B         30.15+0.1/-0.15           R         32.5Max           S         41.3±0.4           W         2.2+0.9/-0.1           VV THREAD         M25x1-6g |                                     | due to a u<br>the Specificatio<br>(profe                | all not be liable for any non-<br>use of the Products which do<br>ons issued by either of the P<br>essional recommendation, to<br>Country<br>FR<br>PN: 8D717Z35I | pes not comply with<br>Parties or by a third party<br>echnical notice.)<br>Jurisdiction & Control List<br>Not Listed | 2        |
|                                                                     | mperature Range : -65°C to +175°C<br>t Spray : 500 hours<br>ass : 34.96 g ± 10%                                                                                                                                                                                   |                 |                                                                                                                                                                                                                                                   | ISS<br>Designe                      | 01-10-2016 First Release DATE Latest modifica d By: Dat | te:                                                                                                                                                              | customer drawing                                                                                                     | MOD N°   |
| SHE<br>COM                                                          | SIC SERIES: 8D 7 - 17<br>ELL TYPE : Jam nut Receptacle<br>NTACT TYPE : Standard Crimp Contact<br>ELL SIZE : 17<br>TING : Z = Black Zinc Nickel                                                                                                                    | Z 35 P A L      | Delivered W/O C<br>ORIENTA<br>CONTACT TYPE : PIN(500 N<br>CONTACT LAYOUT                                                                                                                                                                          | Contacts NA<br>TION : A<br>Matings) |                                                         | General linear<br>Tolerances:<br>±                                                                                                                               | NPRDS / PROJECT<br>859<br>This document is the p<br>SOURIAU<br>it must not be repro<br>communicated without          | duced or |
|                                                                     | H G                                                                                                                                                                                                                                                               | F               | E                                                                                                                                                                                                                                                 | D                                   |                                                         | SOURIAU DR<br>8D717Z35P/                                                                                                                                         |                                                                                                                      | 1/2      |
|                                                                     |                                                                                                                                                                                                                                                                   |                 | V                                                                                                                                                                                                                                                 |                                     |                                                         |                                                                                                                                                                  |                                                                                                                      |          |