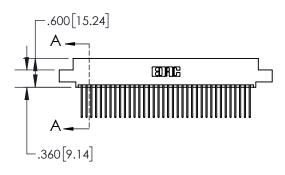

1

|             | .330[8.38]<br>CARD SLOT |  |  |
|-------------|-------------------------|--|--|
| -           | .370[9.40]              |  |  |
|             | SECTION A-A             |  |  |
|             |                         |  |  |
| .150 [3.81] | .160[4.06]<br>POINT OF  |  |  |
| 100 [0.01]  | CONTACT                 |  |  |
| _           | .200[5.08]              |  |  |