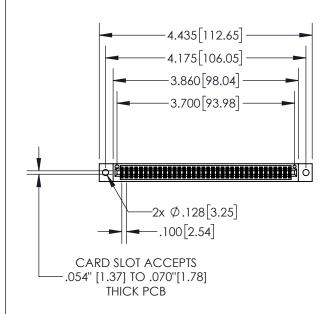

| 845/895 SERIES HIGH TEMP CARD EDGE CONNECTOR |
|----------------------------------------------|
| PART NUMBER: 895-072-542-502                 |

|    | DRAWN: R.STA.MONICA | DATE:MAY.16/2017 |        |
|----|---------------------|------------------|--------|
|    | CHECKED:            | DATE:            |        |
| ,  | SCALE: 1:2          | SHEET '          | 1 OF 2 |
| ΞD | DRAWING NUMBER      |                  | ISSUE  |
| S  | 845-ENG-MASTER 1    |                  |        |