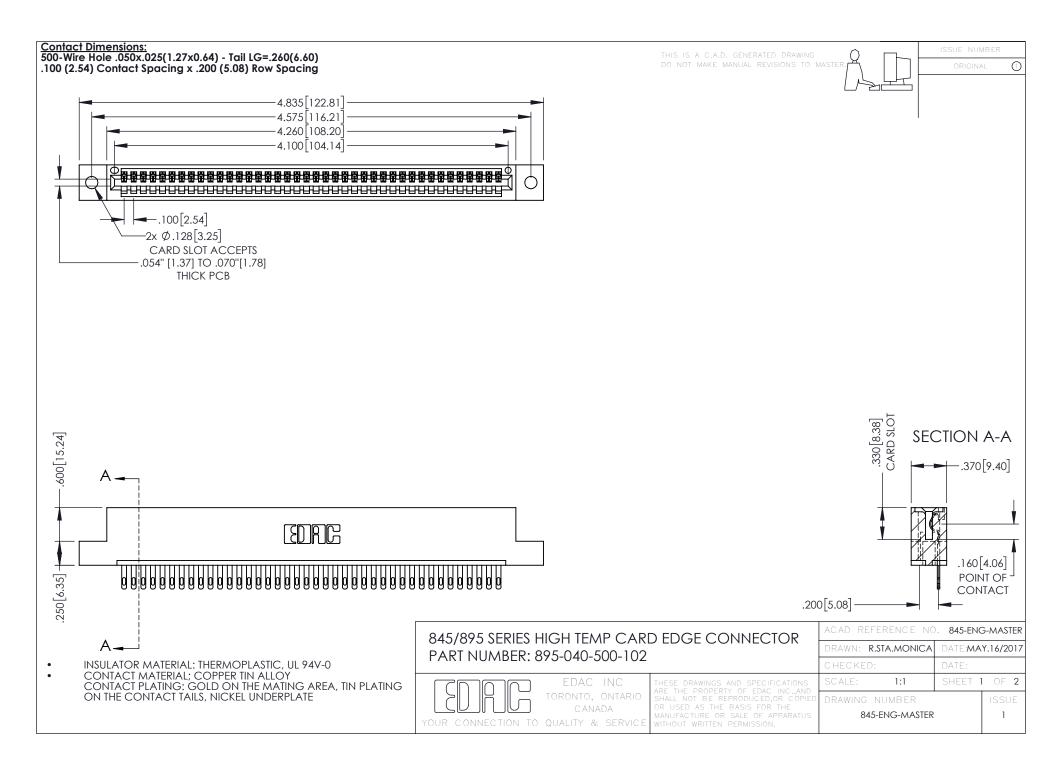

- INSULATOR MATERIAL: THERMOPLASTIC POLYESTER, UL 94V-0 DAP MATERIAL AVAILABLE UPON REQUEST
- CONTACT MATERIAL; COPPER ALLOY

**Contact Code 558** 

CONTACT PLATING: GOLD ON THE MATING AREA, TIN PLATING ON THE CONTACT TAILS, NICKEL UNDERPLATE

## 845/895 SERIES HIGH TEMP CARD EDGE CONNECTOR CONTACT CODE 555,556,558,559,560 DIMENSIONS

YOUR CONNECTION TO QUALITY & SERVICE

Contact Code 559

|   | ACAD REFERENCE NO   | . 845-ENG-MASTER |
|---|---------------------|------------------|
|   | DRAWN: R.STA.MONICA | DATE:MAY.16/2017 |
|   | CHECKED:            | DATE:            |
|   | SCALE: 1:1          | SHEET 2 OF 2     |
| D | DRAWING NUMBER      | ISSUE            |

Contact Code 560

845-ENG-MASTER