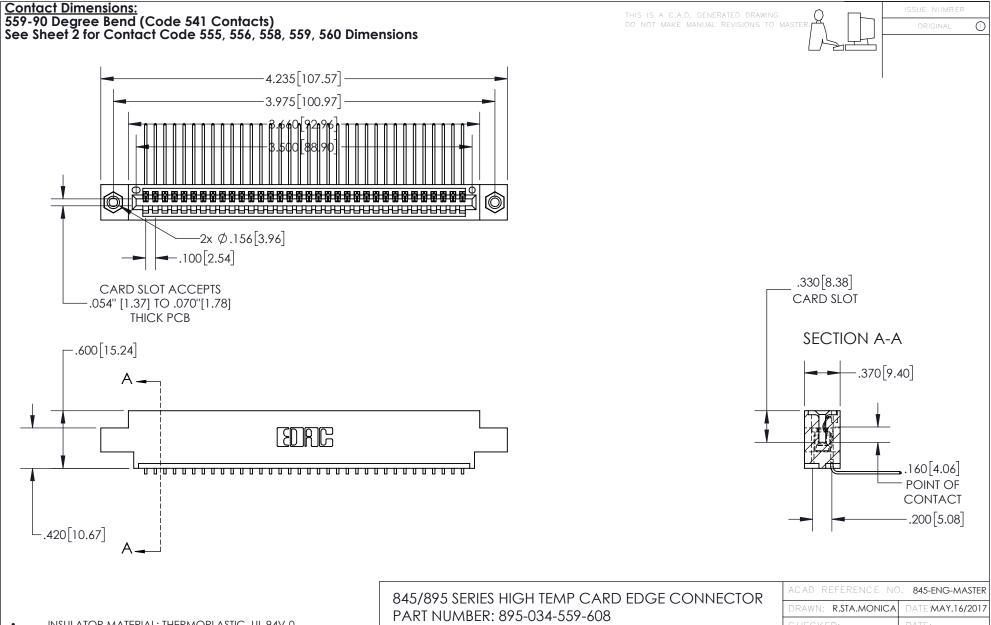

INSULATOR MATERIAL: THERMOPLASTIC, UL 94V-0

CONTACT MATERIAL; COPPER TIN ALLOY
CONTACT PLATING: GOLD ON THE MATING AREA, TIN PLATING
ON THE CONTACT TAILS, NICKEL UNDERPLATE

YOUR CONNECTION TO QUALITY & SERVICE

| ACAD REFERENCE NO. 845-ENG-MASTER |                  |  |
|-----------------------------------|------------------|--|
| DRAWN: R.STA.MONICA               | DATE:MAY.16/2017 |  |
| CHECKED:                          | DATE:            |  |
| SCALE: 1:1                        | SHEET 1 OF 2     |  |
| DRAWING NUMBER                    | ISSUE            |  |
| 845-ENG-MASTER                    | 1                |  |