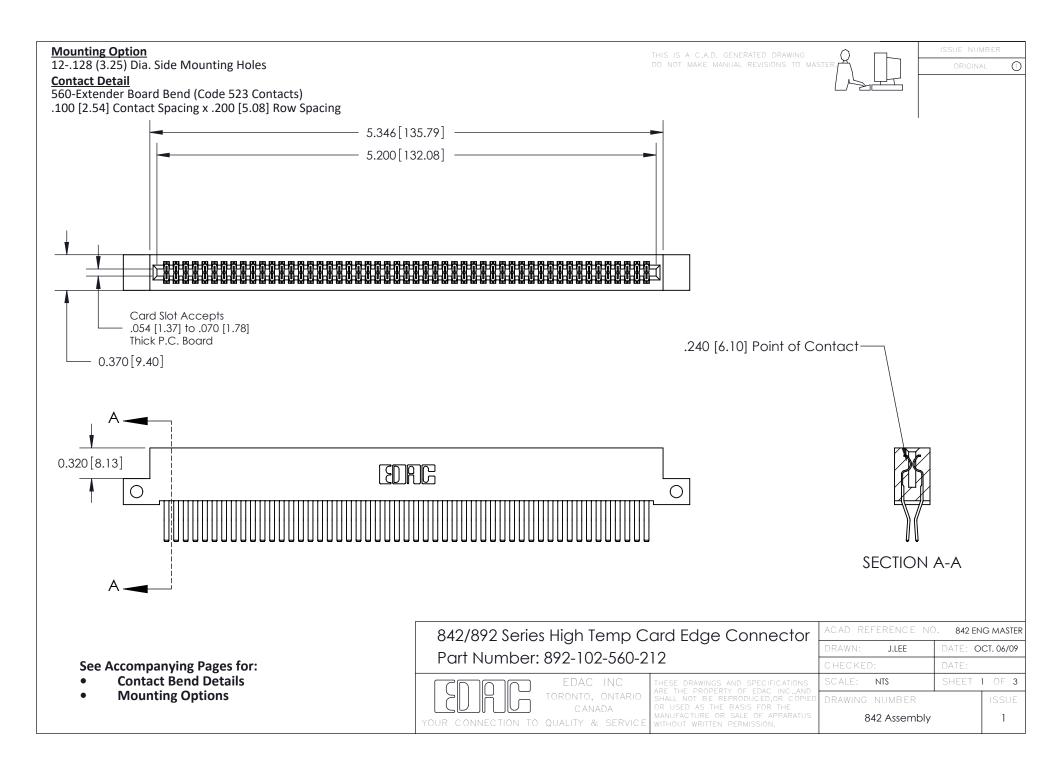

THIS IS A C.A.D. GENERATED DRAWING DO NOT MAKE MANUAL REVISIONS TO MASTER

ORIGINAL (1)



| 842/892 Series High Temp Card Edge Connector<br>Contact Bend Detail |                                                                                                 | ACAD REFERENCE NO. 842 ENG MASTER |             |                  |        |
|---------------------------------------------------------------------|-------------------------------------------------------------------------------------------------|-----------------------------------|-------------|------------------|--------|
|                                                                     |                                                                                                 | DRAWN:                            | J.LEE