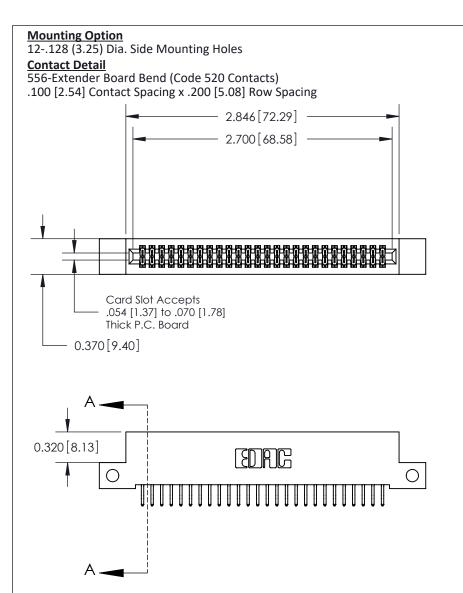

YOUR CONNECTION TO QUALITY & SERVICE

THIS IS A C.A.D. GENERATED DRAWING DO NOT MAKE MANUAL REVISIONS TO MASTER

ORIGINAL (1)

| 842/892 Series High Temp Card Edge Connector<br>Contact Bend Detail |                                                                                                 | ACAD REFERENCE NO. 842 ENG MASTER |             |                  |        |
|---------------------------------------------------------------------|-------------------------------------------------------------------------------------------------|-----------------------------------|-------------|------------------|--------|
|                                                                     |                                                                                                 | DRAWN:                            | J.LEE       | DATE: OCT. 06/09 |        |
|                                                                     |                                                                                                 | CHECKED:                          |             | DATE:            |        |
| EDAC INC                                                            | THESE DRAWINGS AND SPECIFICATIONS ARE THE PROPERTY OF EDAC INCAND                               | SCALE:                            | NTS         | SHEET :          | 2 OF 3 |
| TORONTO, ONTARIO                                                    | SHALL NOT BE REPRODUCED,OR COPIED OR USED AS THE BASIS FOR THE MANUFACTURE OR SALE OF APPARATUS | DRAWING                           | NUMBER      |                  | ISSUE  |
| YOUR CONNECTION TO QUALITY & SERVICE                                |                                                                                                 | 8                                 | 42 Assembly |                  | 1      |