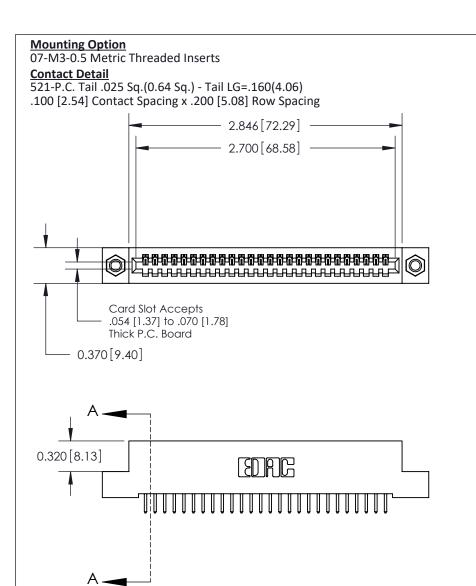

## **See Accompanying Pages for:**

- **Contact Bend Details**
- **Mounting Options**

842/892 Series High Temp Card Edge Connector Part Number: 892-026-521-107

CANADA

| ACAD INLI LINEIL NO. 042 ENG MASIER |                  |  |
|-------------------------------------|------------------|--|
| DRAWN: J.LEE                        | DATE: OCT. 06/09 |  |
| CHECKED:                            | DATE:            |  |
| SCALE: NTS                          | SHEET 1 OF 3     |  |
| DRAWING NUMBER                      | ISSUE            |  |