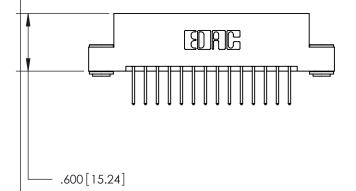

## 846/896 SERIES HIGH TEMP CARD EDGE CONNECTOR PART NUMBER: 846-028-526-203

THIS IS A C.A.D. GENERATED DRAWING DO NOT MAKE MANUAL REVISIONS TO MASTER.

ISSUE NUMBER

.165[4.19]

.375 [9.54]

ORIGINAL

1

.060 [1.52] .125(3.18) to .210(5.33) **Outside Tails** .125(3.18) to .210(5.33) **Outside Tails** 