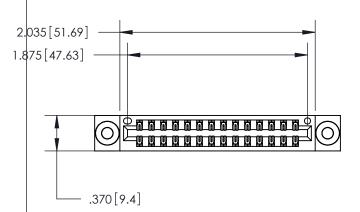

## 846/896 SERIES HIGH TEMP CARD EDGE CONNECTOR PART NUMBER: 846-028-526-203

THIS IS A C.A.D. GENERATED DRAWING DO NOT MAKE MANUAL REVISIONS TO MASTER.

ISSUE NUMBER

.165[4.19]

.375 [9.54]

ORIGINAL

1

.060 [1.52] .125(3.18) to .210(5.33) **Outside Tails** .125(3.18) to .210(5.33) **Outside Tails** 