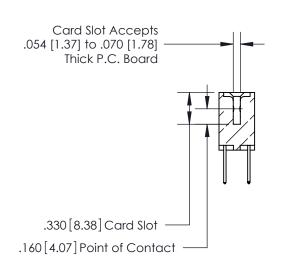

## 846/896 SERIES HIGH TEMP CARD EDGE CONNECTOR CONTACT CODE 555,556,558,559,560 DIMENSIONS

.150 [3.81]

YOUR CONNECTION TO QUALITY & SERVICE

**Contact Code 559** 

**EDAC INC** TORONTO, ONTARIO CANADA

THESE DRAWINGS AND SPECIFICATIONS ARE THE PROPERTY OF EDAC INC.,AND SHALL NOT BE REPRODUCED, OR COPIED OR USED AS THE BASIS FOR THE MANUFACTURE OR SALE OF APPARATUS WITHOUT WRITTEN PERMISSION.