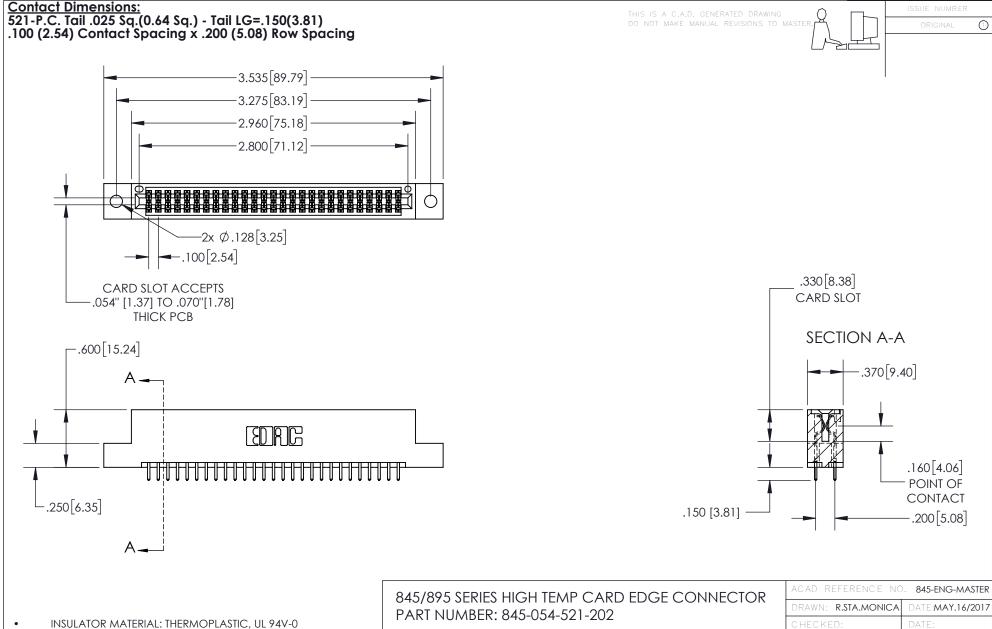

## 845/895 SERIES HIGH TEMP CARD EDGE CONNECTOR CONTACT CODE 555,556,558,559,560 DIMENSIONS

YOUR CONNECTION TO QUALITY & SERVICE

|   | ACAD REFERENCE NO   | . 845-ENG-MASTER |
|---|---------------------|------------------|
|   | DRAWN: R.STA.MONICA | DATE:MAY.16/2017 |
|   | CHECKED:            | DATE:            |
|   | SCALE: 1:1          | SHEET 2 OF 2     |
| D | DRAWING NUMBER      | ISSUE            |