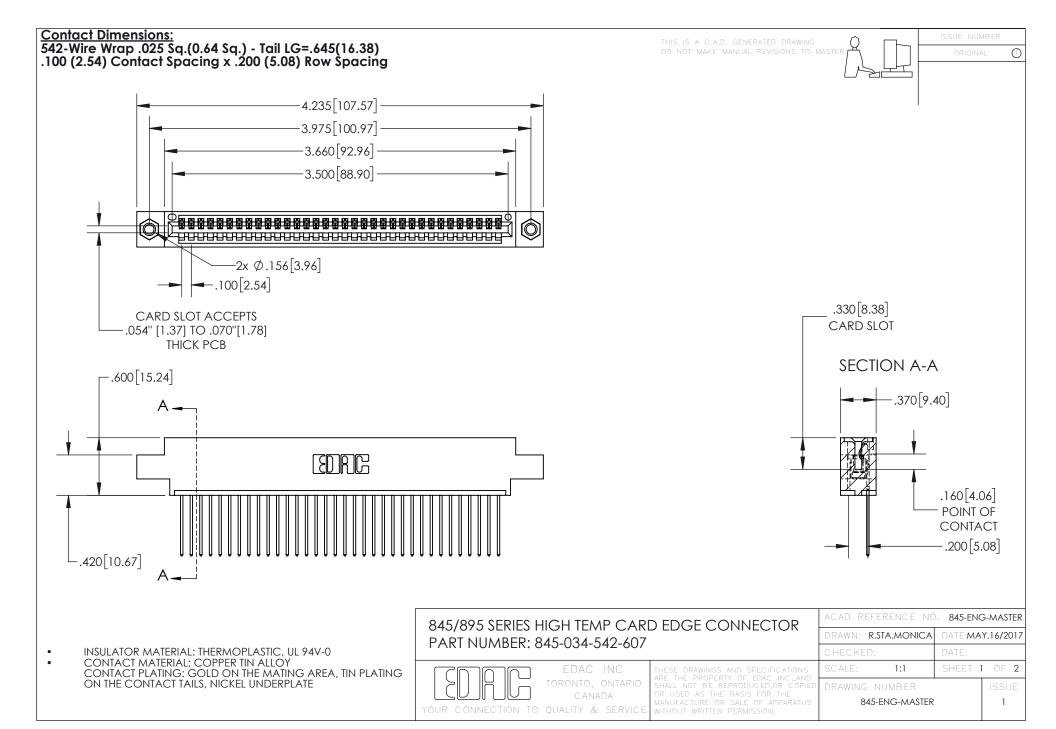

INSULATOR MATERIAL: THERMOPLASTIC POLYESTER, UL 94V-0 DAP MATERIAL AVAILABLE UPON REQUEST

**Contact Code 558** 

CONTACT MATERIAL; COPPER ALLOY CONTACT PLATING: GOLD ON THE MATING AREA, TIN PLATING ON THE CONTACT TAILS, NICKEL UNDERPLATE

## 845/895 SERIES HIGH TEMP CARD EDGE CONNECTOR CONTACT CODE 555,556,558,559,560 DIMENSIONS

YOUR CONNECTION TO QUALITY & SERVICE

Contact Code 559

|   | ACAD REFERENCE NO. 845-ENG-MASTER |                  |  |
|---|-----------------------------------|------------------|--|
|   | DRAWN: R.STA.MONICA               | DATE:MAY.16/2017 |  |
|   | CHECKED:                          | DATE:            |  |
|   | SCALE: 1:1                        | SHEET 2 OF 2     |  |
| D | DRAWING NUMBER                    | ISSUE            |  |

Contact Code 560