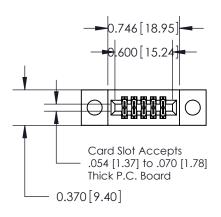

## **Mounting Option**

04-.156 (3.96) Dia. Mounting Holes

## **Contact Detail**

542-Wire Wrap .025 Sq.(0.64 Sq.) - Tail LG=.655(16.64) .100 [2.54] Contact Spacing x .200 [5.08] Row Spacing





## **See Accompanying Pages for:**

- **Contact Bend Details**
- **Mounting Options**





842/892 Series High Temp Card Edge Connector Part Number: 842-010-542-204

YOUR CONNECTION TO QUALITY & SERVICE

SHEET 1 OF 3 842 Assembly

842 ENG MASTER

DATE: OCT. 06/09

**SECTION A-A** 

J.LEE

THIS IS A C.A.D. GENERATED DRAWING DO NOT MAKE MANUAL REVISIONS TO MASTER

ORIGINAL (1)



| 842/892 Series High Temp Card Edge Connector<br>Contact Bend Detail |                                                                                                 | ACAD REFERENCE NO. 842 ENG MASTER |             |                  |        |
|---------------------------------------------------------------------|------------------------------------------------------------------------------------------------