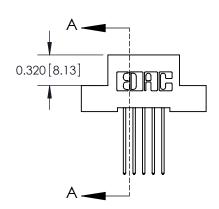

## **Contact Detail**

542-Wire Wrap .025 Sq.(0.64 Sq.) - Tail LG=.655(16.64) .100 [2.54] Contact Spacing x .200 [5.08] Row Spacing