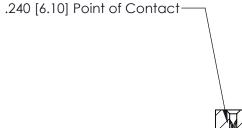

## **Contact Detail**

542-Wire Wrap .025 Sq.(0.64 Sq.) - Tail LG=.655(16.64) .100 [2.54] Contact Spacing x .200 [5.08] Row Spacing

842 ENG MASTER

DATE: OCT. 06/09

**SECTION A-A** 

J.LEE

THIS IS A C.A.D. GENERATED DRAWING DO NOT MAKE MANUAL REVISIONS TO MASTER

ORIGINAL (1)

| 842/892 Series High Temp Card Edge Connector<br>Contact Bend Detail |                                                                                                 | ACAD REFERENCE NO. 842 ENG MASTER |             |                  |        |
|---------------------------------------------------------------------|-------------------------------------------------------------------------------------------------|-----------------------------------|-------------|------------------|--------|
|                                                                     |                                                                                                 | DRAWN:                            | J.LEE       | DATE: OCT. 06/09 |        |
|                                                                     |                                                                                                 | CHECKED:                          |             | DATE:            |        |
| EDAC INC                                                            | THESE DRAWINGS AND SPECIFICATIONS ARE THE PROPERTY OF EDAC INCAND                               | SCALE:                            | NTS         | SHEET :          | 2 OF 3 |
| TORONTO, ONTARIO                                                    | SHALL NOT BE REPRODUCED,OR COPIED OR USED AS THE BASIS FOR THE MANUFACTURE OR SALE OF APPARATUS | DRAWING                           | NUMBER      |                  | ISSUE  |
| YOUR CONNECTION TO QUALITY & SERVICE                                |                                                                                                 | 8                                 | 42 Assembly |                  | 1      |